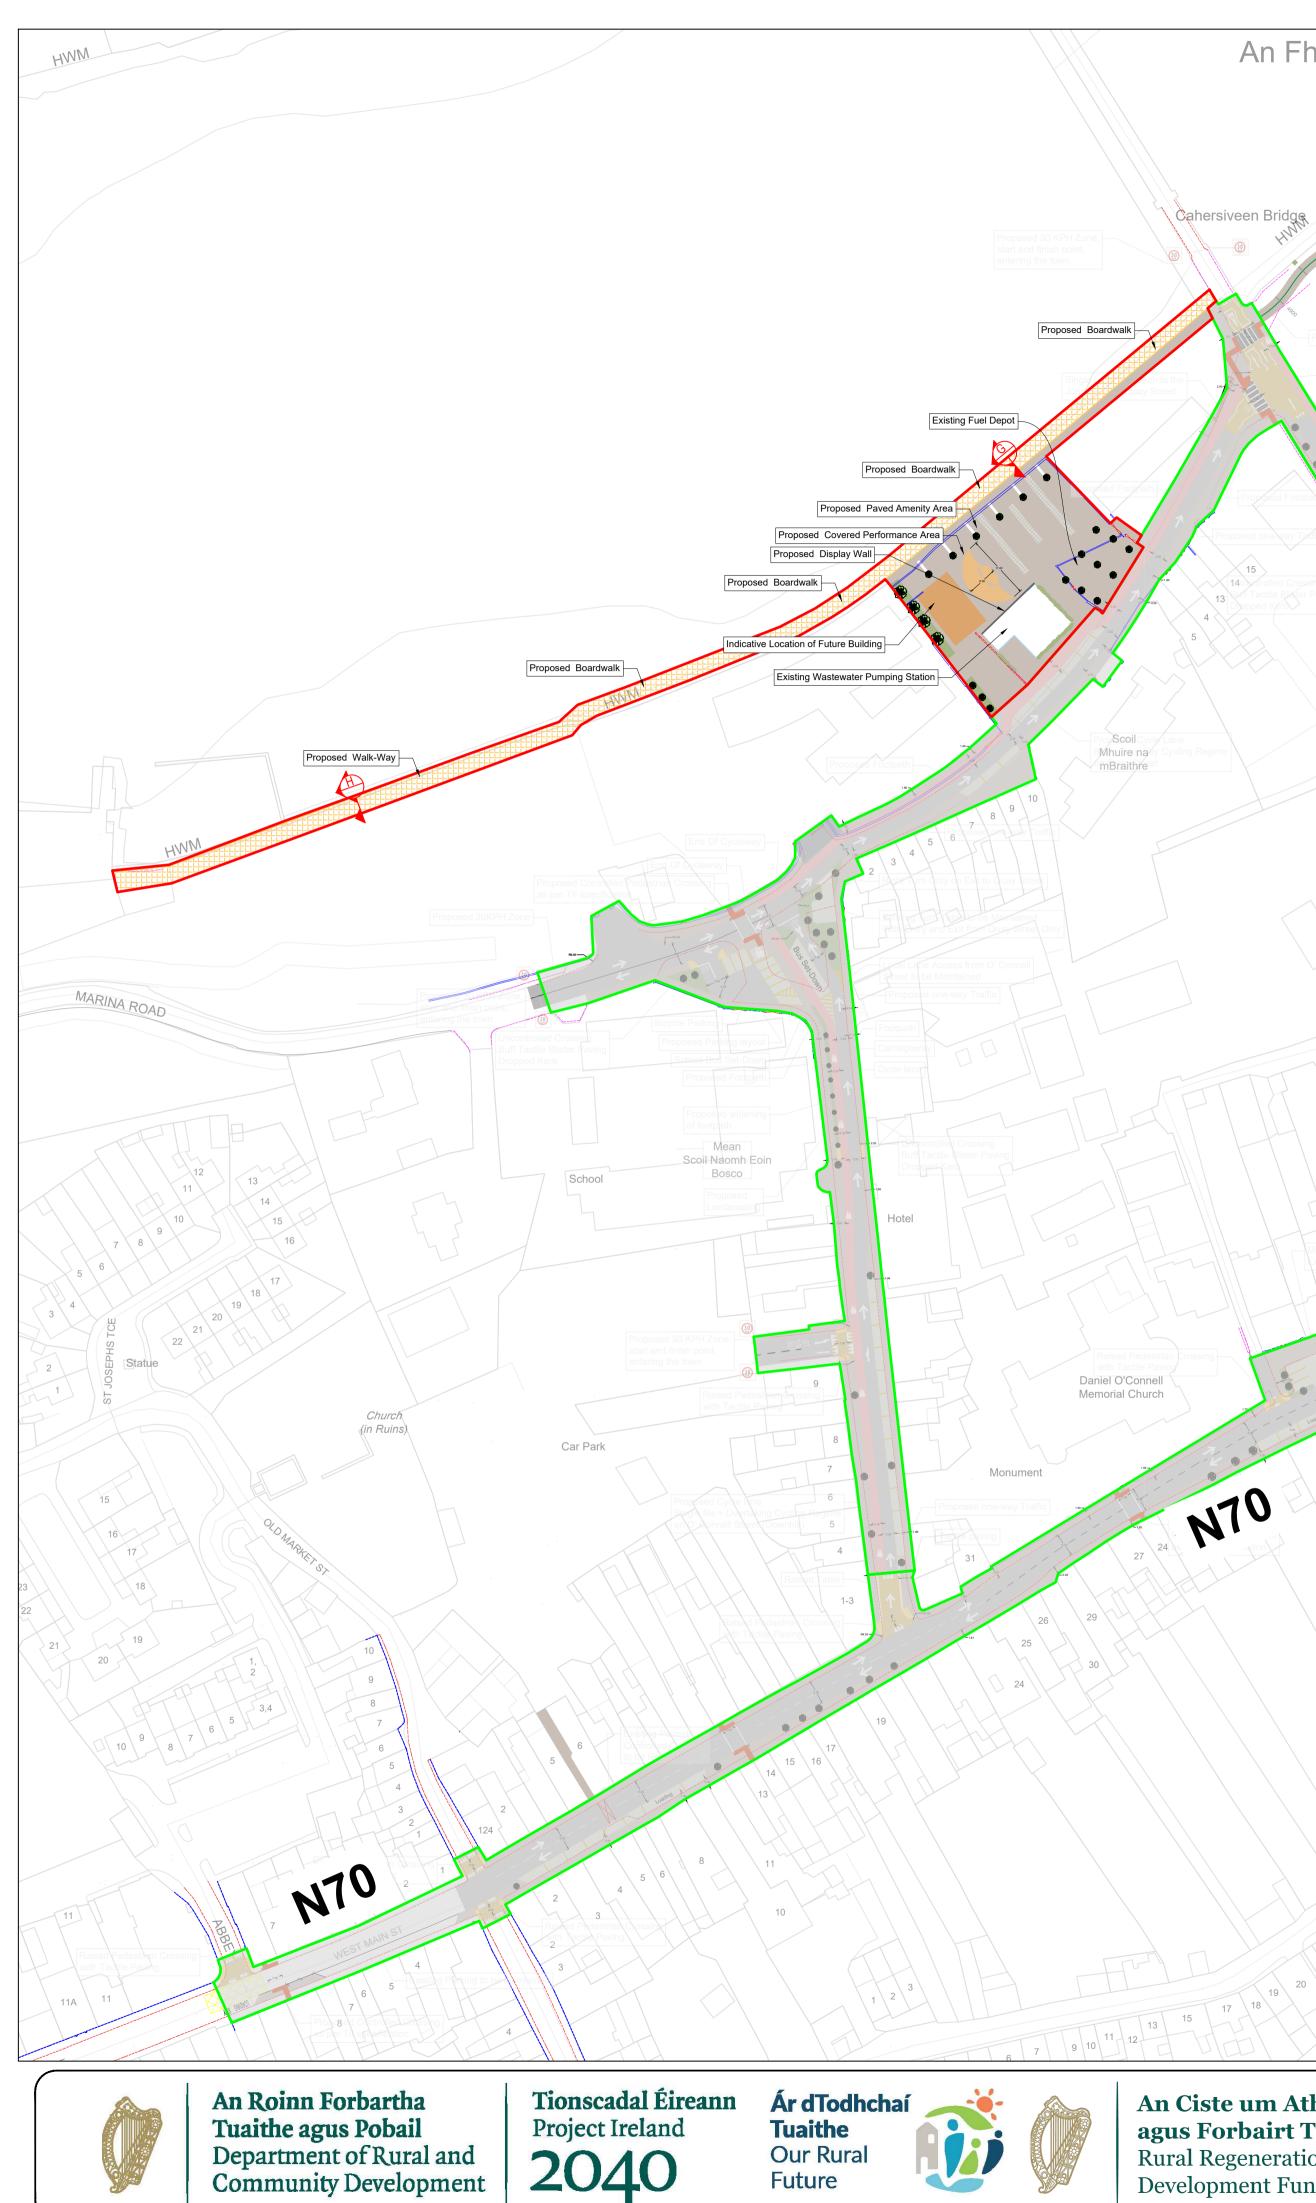

|  | Project Name: Cahersivee |                                                                           | en RRDF       |             | Issued For: PART 8 - Fair Green & Waterfront Amenity |
|--|--------------------------|---------------------------------------------------------------------------|---------------|-------------|------------------------------------------------------|
|  |                          |                                                                           | i i iui i     | Drawing No. |                                                      |
|  | Designed: Brian Hid      | Designed:Brian HickeyFile Name:Drawn:James MoriartyOriginal scales: 1:1,0 |               |             | CDU-2023/11/24-001<br>-Public Realm Plan             |
|  | Drawn: James M           |                                                                           |               | @ A1        |                                                      |
|  | Checked: David D         | oyle                                                                      | Date: Novembe | er 2023     |                                                      |