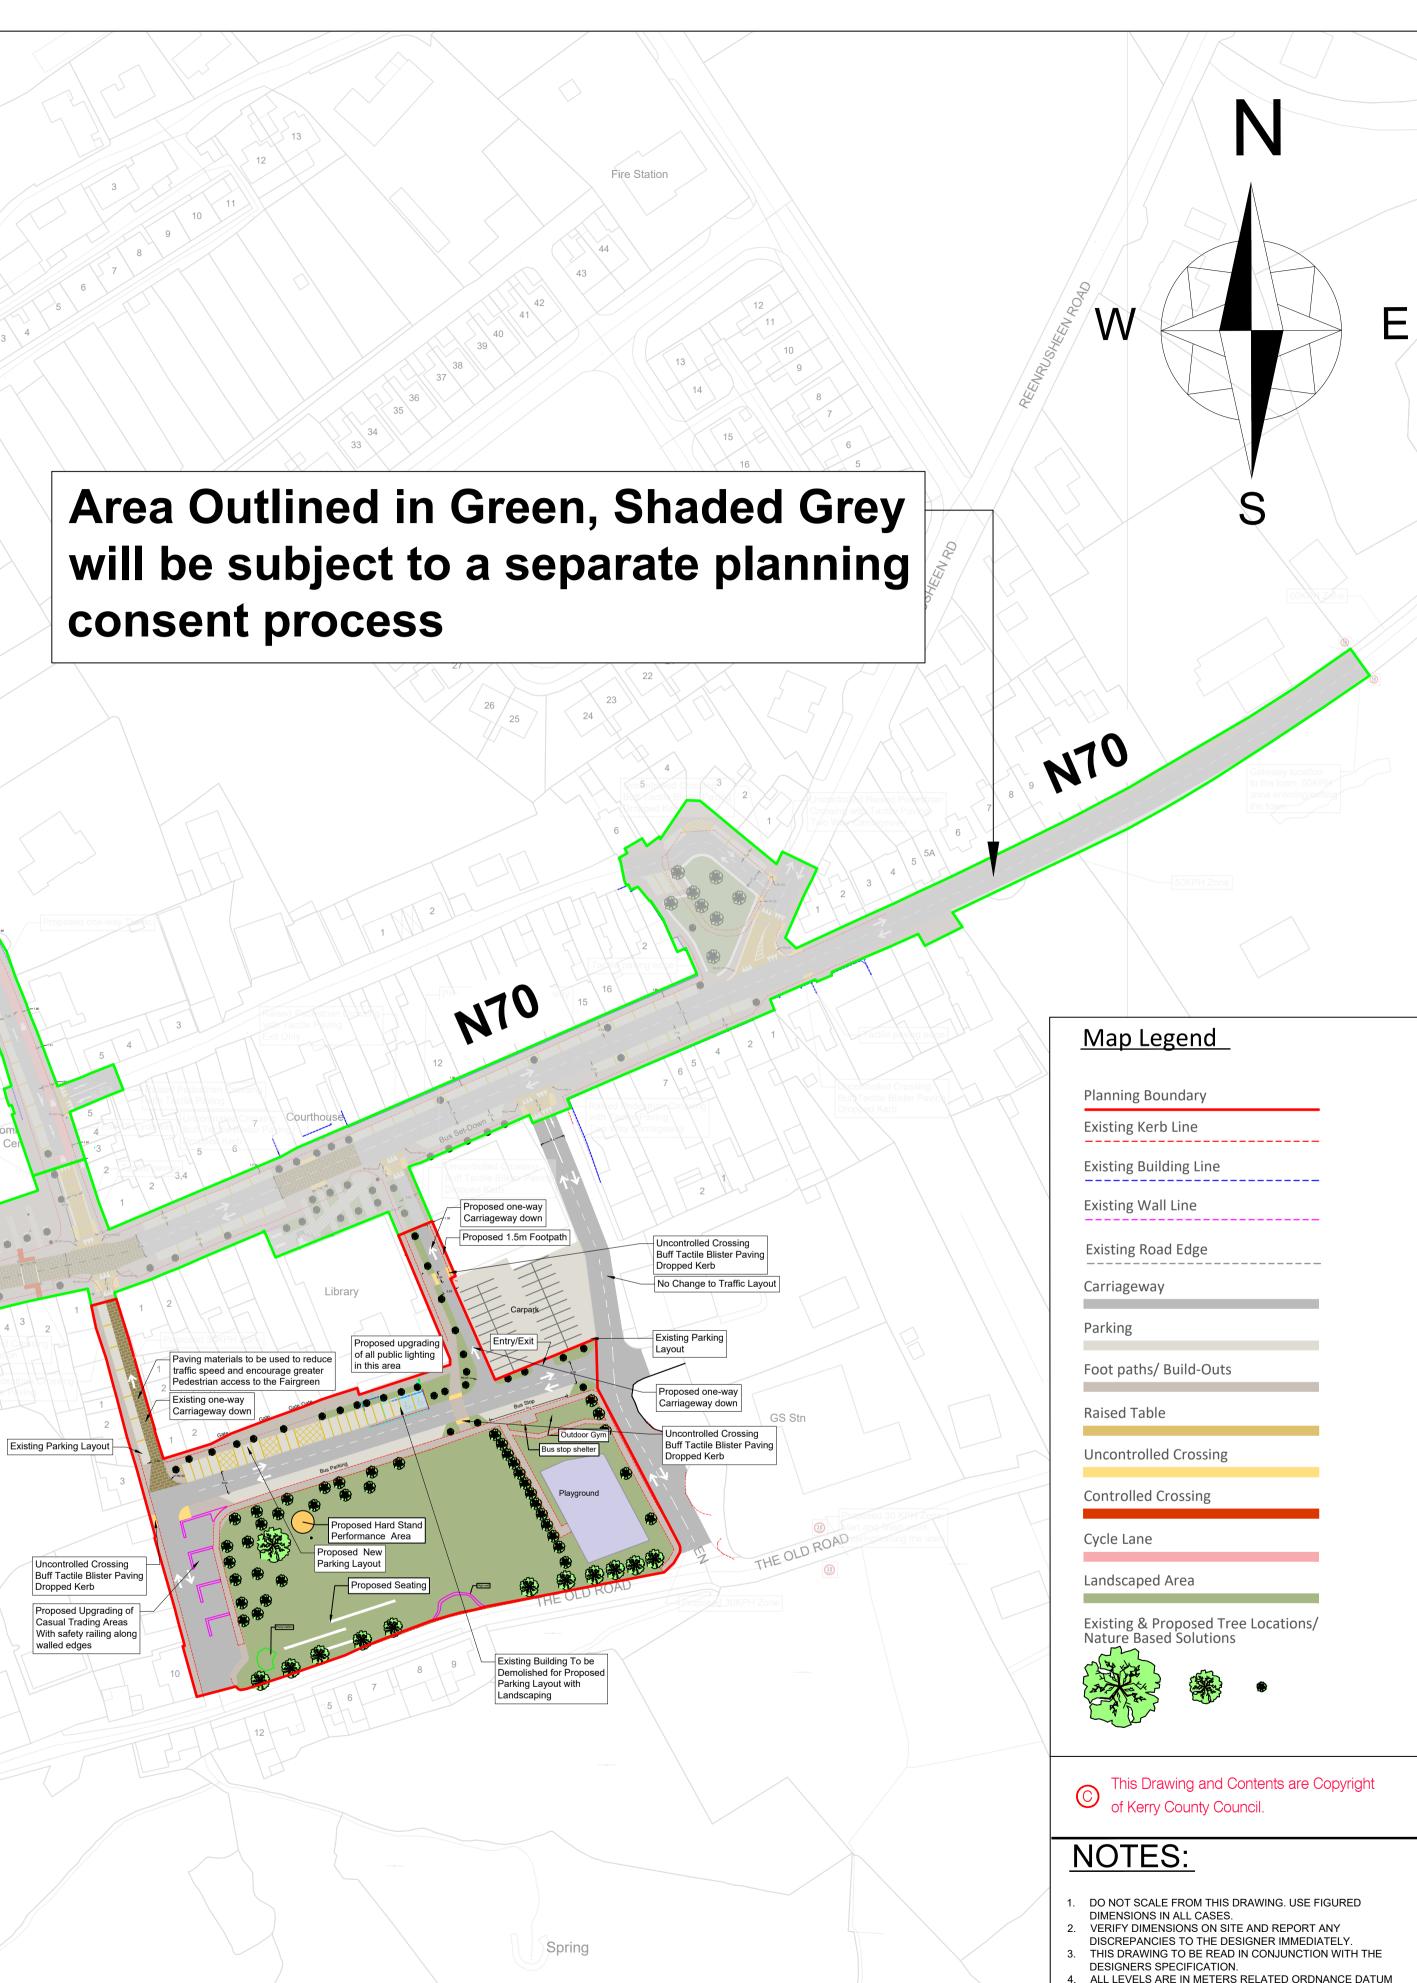

|  | Project Name: Cahersivee |                                                                           | en RRDF       |             | Issued For: PART 8 - Fair Green & Waterfront Amenity |
|--|--------------------------|---------------------------------------------------------------------------|---------------|-------------|------------------------------------------------------|
|  |                          |                                                                           | i i iui i     | Drawing No. |                                                      |
|  | Designed: Brian Hid      | Designed:Brian HickeyFile Name:Drawn:James MoriartyOriginal scales: 1:1,0 |               |             | CDU-2023/11/24-001<br>-Public Realm Plan             |
|  | Drawn: James M           |                                                                           |               | @ A1        |                                                      |
|  | Checked: David D         | oyle                                                                      | Date: Novembe | er 2023     |                                                      |

- 4. ALL LEVELS ARE IN METERS RELATED ORDNANCE DATUM MALIN.
- 5. ALL DIMENSIONS ARE IN METERS, UNLESS OTHERWISE STATED.
- 6. THIS DRAWING IS COPYRIGHT AND MAY ONLY BE REPRODUCED WITH THE DESIGNERS PERMISSION.