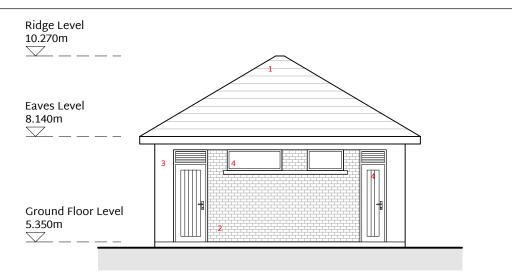

# Ridge Level 10.270m Eaves Level 8.140m **Ground Floor Level** 5.350m

## **Existing North Elevation Existing West Elevation** Scale 1:100 Scale 1:100

## **Existing South Elevation** Scale 1:100

Ridge Level 10.270m

Eaves Level 8.140m

Ground Floor Level

**Existing Section A-A** Scale 1:100

## **TADHG CASEY**

architects

Water Sports Activities Centre - Fenit

Kerry County Council & Fáilte Ireland Existing Toilets (To Be Demolished)

1:100 A3 Scale:

2220 Planning

Existing Aerial View 1
Scale NTS

- 1. THIS DRAWING IS FOR PLANNING PERMISSION PURPOSES ONLY.
- 2. NOT FOR CONSTRUCTION. FURTHER DRAWINGS, SPECIFICATIONS AND DOCUMENTATION REQUIRED TO ENSURE COMPLIANCE WITH ALL RELEVANT BUILDING STANDARDS.
- 3. DO NOT SCALE USE FIGURED DIMENSIONS ONLY.