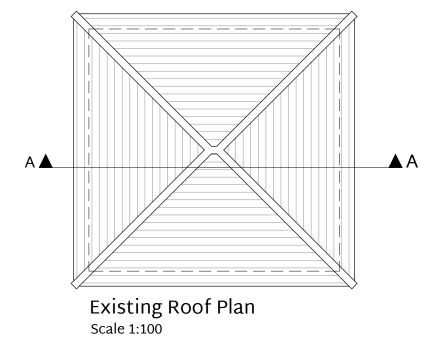

ORTEN CLADDING

- RENDERED FINISH, PAINTED HARDWOOD DOORS, PAINTED



| Minor Revisions       | 15.12.2023 | OOF  | TC   | В    |
|-----------------------|------------|------|------|------|
| Minor Revisions       | 23.08.2023 | OOF  | TC   | Α    |
| Issued For Planning   | 12.07.2023 | OOF  | TC   | -    |
| Revision Description: | Date:      | Drn: | Ckd: | Rev: |

## TADHG CASEY

architects

Water Sports Activities Centre - Fenit

Kerry County Council & Fáilte Ireland

Proposed Elevations (Sheet 2 of 2)

1:100 A3 Scale:





# Ridge Level 10.270m Eaves Level 8.140m **Ground Floor Level** 5.350m

## **Existing North Elevation Existing West Elevation** Scale 1:100 Scale 1:100



## **Existing South Elevation** Scale 1:100

Ridge Level 10.270m

Eaves Level 8.140m

Ground Floor Level







### NOTES:

- 1. THIS DRAWING IS FOR PLANNING PERMISSION PURPOSES ONLY.
- 2. NOT FOR CONSTRUCTION. FURTHER DRAWINGS, SPECIFICATIONS AND DOCUMENTATION REQUIRED TO ENSURE COMPLIANCE WITH ALL RELEVANT BUILDING STANDARDS.
- 3. DO NOT SCALE USE FIGURED DIMENSIONS ONLY.



**Existing Section A-A** Scale 1:100

## PROPOSED MATERIALS:

- SLATE ROOF FINISH STONE CLADDING
- RENDERED FINISH, PAINTED HARDWOOD WINDOWS & DOORS



| Minor Revisions       | 23.08.2023 | OOF  | TC   | Α    |
|-----------------------|------------|------|------|------|
| Issued For Planning   | 12.07.2023 | OOF  | TC   | -    |
| Revision Description: | Date:      | Drn: | Ckd: | Rev: |

## **TADHG CASEY**

architects

Water Sports Activities Centre - Fenit

Kerry County Council & Fáilte Ireland Existing Toilets (To Be Dem