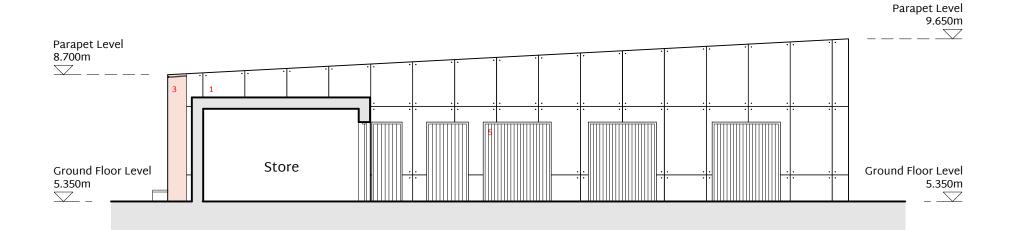

Proposed Section A-A Scale 1:100

## TADHG CASEY

architects

Water Sports Activities Centre - Fenit

Kerry County Council & Fáilte Ireland

Proposed Section A-A

1:100 A3 Scale:

Dwg. No: 300

2220 Planning