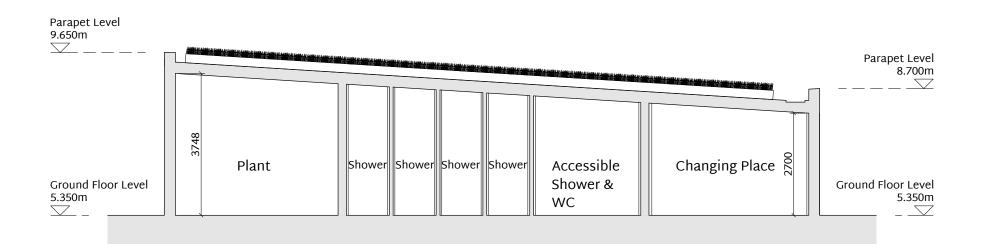

| Α    |
|-----------------------|------------|------|------|------|
| Issued For Planning   | 12.07.2023 | OOF  | TC   | -    |
| Revision Description: | Date:      | Drn: | Ckd: | Rev: |

# TADHG CASEY

architects

www.tcarchitects.ie info@tcarchitects.ie

Project: Water Sports Activities Centre - Fenit

client: Kerry County Council & Fáilte Ireland

Drawing: Proposed Roof Plan

A3 Scale: 1:100

Chat No.

Dwg. I

2220 Planning

201 A



frawing is copyright Protected. No part of this document may be reproduced, distributed, ed, displayed, published or modified in any way without the prior permission of the copyright holder sey Architects, secpet as agreed for use on a projects in which the document was originally issued. ritectsNASQBAtQVGSQD27Q2DQ water Sports Activities at FenitQ4.



Proposed Section A-A Scale 1:100

## NOTES:

- 1. THIS DRAWING IS FOR PLANNING PERMISSION PURPOSES ONLY.
- 2. NOT FOR CONSTRUCTION. FURTHER DRAWINGS, SPECIFICATIONS AND DOCUMENTATION REQUIRED TO ENSURE COMPLIANCE WITH ALL RELEVANT BUILDING STANDARDS.
- 3. DO NOT SCALE USE FIGURED DIMENSIONS ONLY.





| Minor Revisions       | 15.12.2023 | OOF  | TC   | В    |
|-----------------------|------------|------|------|------|
| Minor Revisions       | 23.08.2023 | OOF  | TC   | Α    |
| Issued For Planning   | 12.07.2023 | OOF  | TC   | -    |
| Revision Description: | Date:      | Drn: | Ckd: | Rev: |

## TADHG CASEY

architects

Water Sports Activities Centre - Fenit

Kerry County Council & Fáilte Ireland

Proposed Section A-A

1:100 A3 Scale:

Dwg. No: 300

2220 Planning









- 1. THIS D