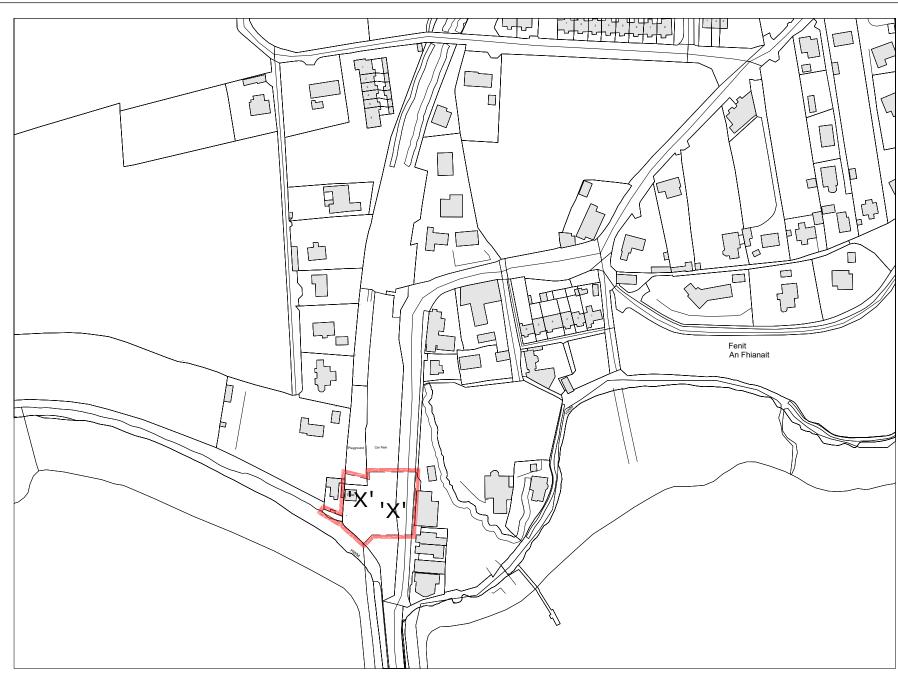

## Site Location Map

Scale 1:2500

Site Area = 0.482 Acres (0.195 Hectares)

Site Outlined In Red

'X' on map indicates approximate locations of site notices

Description:

Digital Landscape Model (DLM)

Publisher / Source:

Ordnance Survey Ireland (OSi)

Data Source / Reference:

PRIME2

File Format:

Autodesk AutoCAD (DWG\_R2013)

v 50324905 1.dwg

Clip Extent / Area of Interest (AOI):

LLX,LLY= 472503.065,615304.7428 LRX,LRY= 473086.065,615304.7428 ULX,ULY= 472503.065,615734.7428 URX,URY= 473086.065,615734.7428

Projection / Spatial Reference:

Projection= IRENET95\_Irish\_Transverse\_Mercator

\_\_\_\_\_

Centre Point Coordinates:

X,Y= 472794.565,615519.7428

Reference Index:

Map Series | Map Sheets 1:2,500 | 5519-C

Data Extraction Date:

\_\_\_\_\_ Date= 23-Mar-2023

Source Data Release:

DCMLS Release V1.162.115

**Product Version:** 

Version= 1.4

License / Copyright:

Ordnance Survey Ireland 'Terms of Use' apply. Please visit 'www.osi.ie/about/terms-conditions'.

Ordnance Survey Ireland, 2023

Compiled and published by Ordnance Survey Ireland, Phoenix Park, Dublin 8, Ireland.

Unauthorised reproduction infringes Ordnance Survey Ireland and Government of Ireland copyright.

All rights reserved. No part of this publication may be copied, reproduced or transmitted in any form or by any means without the prior written permission of the copyright owners.

The representation on this map of a road, track or footpath is not evidence of the existence of a right of way.