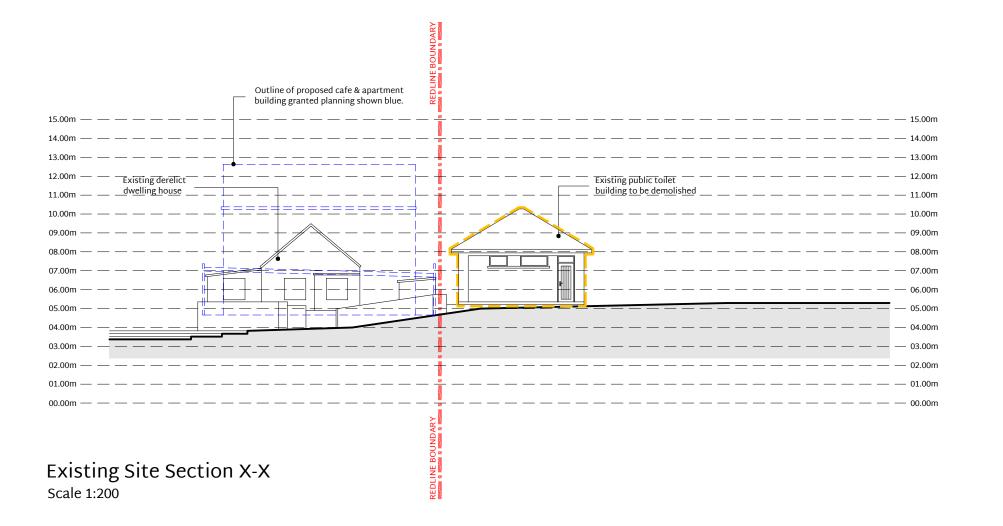

client: Kerry County Council & Fáilte Ireland

Existing & Proposed Site Section X-X

A3 Scale: 1:200

2220 Planning

Dwg. No: Rev

301 B

nis drawing is copyright Protected. No part of this document may be reproduced, distributed, mitted, displayed, published or modified in any way without the prior permission of the copyright holder or Casey Architects, except as a greed for use on a projects in which the document was originally issued. Architects/NAS/DARAJORS/DZCY/22O Water Sports Architects are ferritful MINIOLOG BE/LANING/DZCY/22D MINIOLOGY.