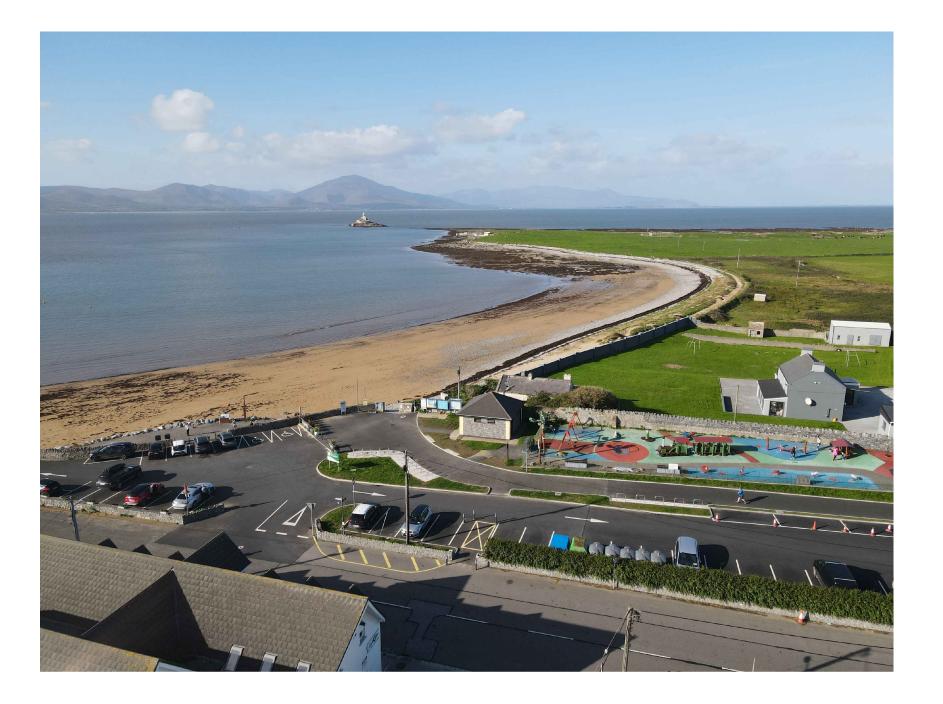

## **TADHG CASEY**

architects

Water Sports Activities Centre - Fenit

Kerry County Council & Fáilte Ireland Existing Toilets (To Be Demolished)

1:100 A3 Scale:

2220 Planning

Existing Aerial View 1
Scale NTS

- 1. THIS DRAWING IS FOR PLANNING PERMISSION PURPOSES ONLY.
- 2. NOT FOR CONSTRUCTION. FURTHER DRAWINGS, SPECIFICATIONS AND DOCUMENTATION REQUIRED TO ENSURE COMPLIANCE WITH ALL RELEVANT BUILDING STANDARDS.
- 3. DO NOT SCALE USE FIGURED DIMENSIONS ONLY.