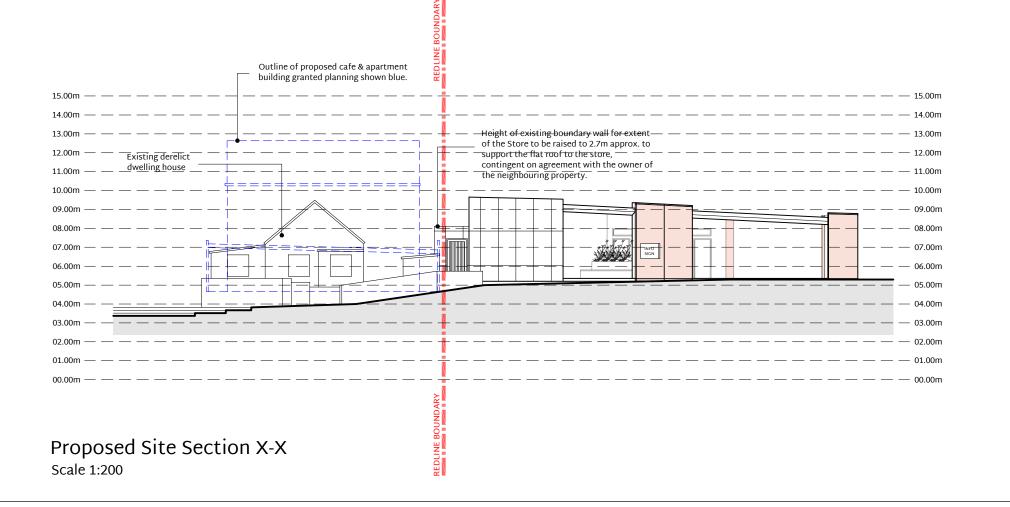

client: Kerry County Council & Fáilte Ireland

Existing & Proposed Site Section X-X

A3 Scale: 1:200

2220 Planning

Dwg. No: Rev

301 B

nis drawing is copyright Protected. No part of this document may be reproduced, distributed, mitted, displayed, published or modified in any way without the prior permission of the copyright holder or Casey Architects, except as a greed for use on a projects in which the document was originally issued. Architects/NAS/DARAJORS/DZCY/22O Water Sports Architects are ferritful MINIOLOG BE/LANING/DZCY/22D MINIOLOGY.