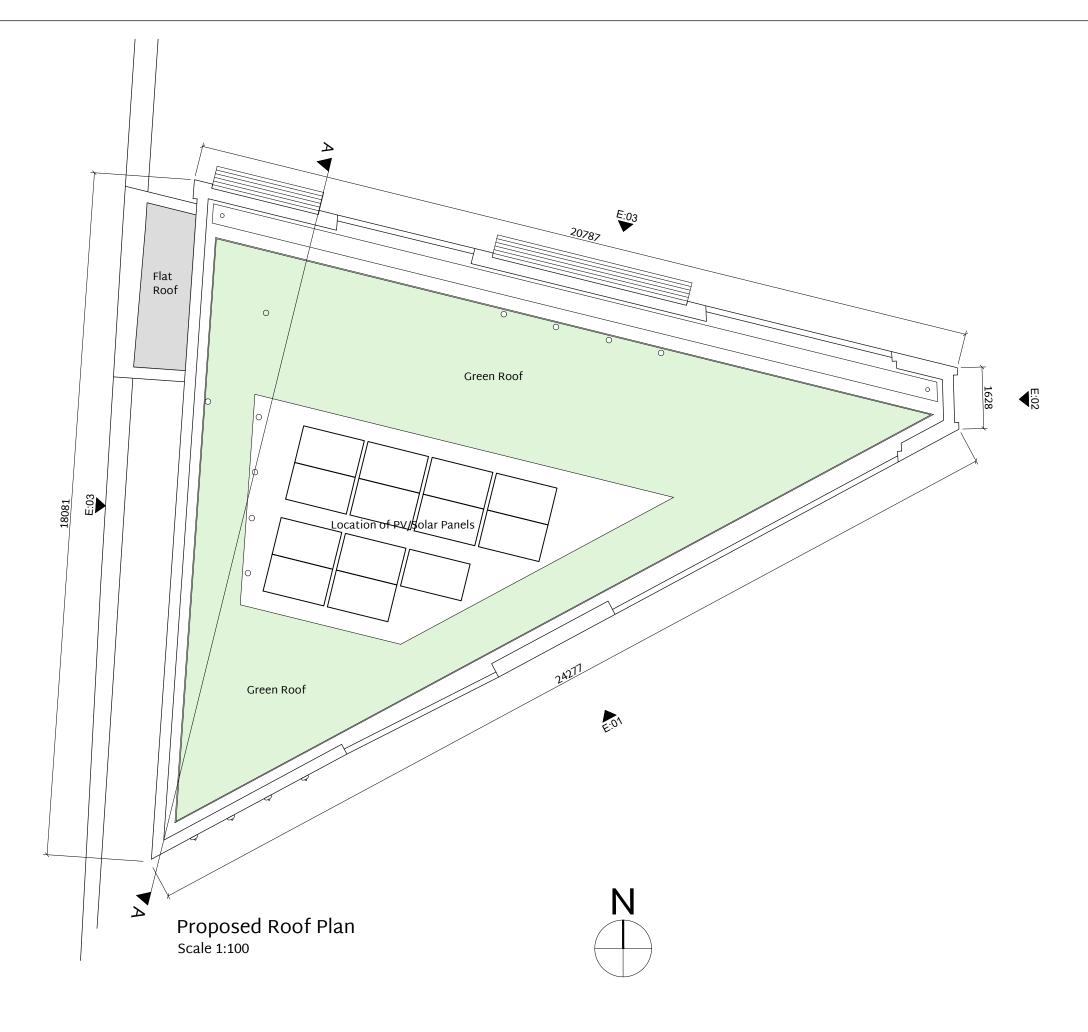

# TADHG CASEY

architects

www.tcarchitects.ie info@tcarchitects.ie

Project: Water Sports Activities Centre - Fenit

client: Kerry County Council & Fáilte Ireland

Drawing: Proposed Roof Plan

A3 Scale: 1:100

Chat No.

Dwg. I

2220 Planning

201 A

frawing is copyright Protected. No part of this document may be reproduced, distributed, ed, displayed, published or modified in any way without the prior permission of the copyright holder sey Architects, secpet as agreed for use on a projects in which the document was originally issued. ritectsNASQBAtQVGSQD27Q2DQ water Sports Activities at FenitQ4.