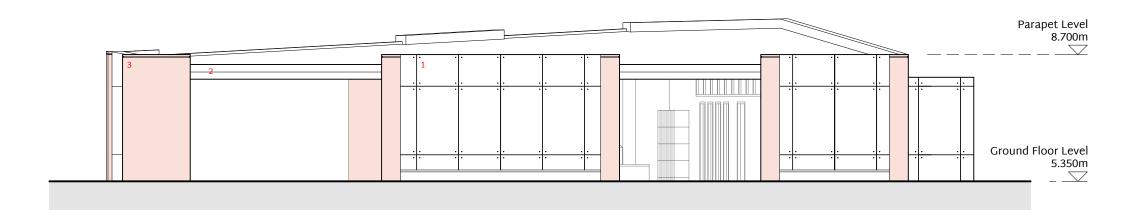

## **TADHG CASEY**

architects

Water Sports Activities Centre - Fenit

Kerry County Council & Fáilte Ireland

Proposed Elevations (Sheet 1 of 2)

1:100 A3 Scale:

2220 Planning

E:03 - Proposed North Elevation

Scale 1:100

E:04 - Proposed West Elevation

Scale 1:100

## PROPOSED MATERIALS:

- PRECAST RC WALL PANELS, 'SPECIAL FINISH' REINFORCED CONCRETE ROOF SLAB SELECTED CORTEN CLADDING

- RENDERED FINISH, PAINTED HARDWOOD DOORS, PAINTED

| Minor Revisions       | 15.12.2023 | OOF  | TC   | В    |
|-----------------------|------------|------|------|------|
| Minor Revisions       | 23.08.2023 | OOF  | TC   | Α    |
| Issued For Planning   | 12.07.2023 | OOF  | TC   | -    |
| Revision Description: | Date:      | Drn: | Ckd: | Rev: |

## TADHG CASEY

architects

Water Sports Activities Centre - Fenit

Kerry County Council & Fáilte Ireland

Proposed Elevations (Sheet 2 of 2)

1:100 A3 Scale: