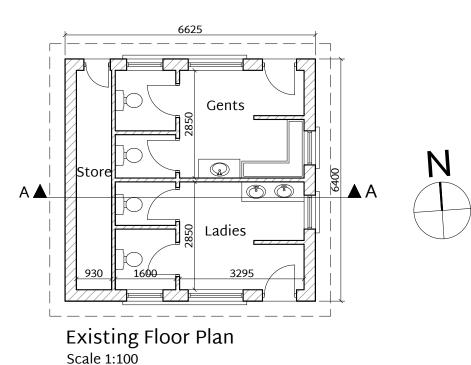

## **TADHG CASEY**

architects

Water Sports Activities Centre - Fenit

Kerry County Council & Fáilte Ireland Existing Toilets (To Be Demolished)

1:100 A3 Scale:

2220 Planning

Existing Aerial View 1
Scale NTS

- 1. THIS DRAWING IS FOR PLANNING PERMISSION PURPOSES ONLY.
- 2. NOT FOR CONSTRUCTION. FURTHER DRAWINGS, SPECIFICATIONS AND DOCUMENTATION REQUIRED TO ENSURE COMPLIANCE WITH ALL RELEVANT BUILDING STANDARDS.
- 3. DO NOT SCALE USE FIGURED DIMENSIONS ONLY.