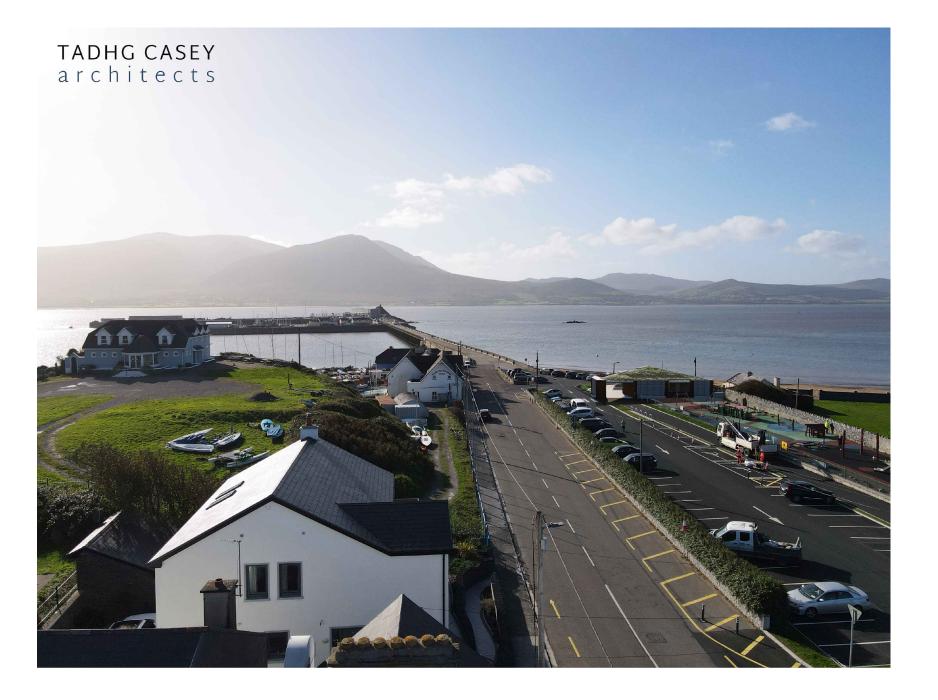

# TADHG CASEY architects

Water Sports Activities Centre - Fenit

Kerry County Council & Fáilte Ireland

Existing Aerial View 2

NTS A3 Scale:

2220 Planning

Proposed Aerial View 2
Scale NTS

- 1. THIS DRAWING IS FOR PLANNING PERMISSION PURPOSES ONLY.
- NOT FOR CONSTRUCTION. FURTHER DRAWINGS, SPECIFICATIONS AND DOCUMENTATION REQUIRED TO ENSURE COMPLIANCE WITH ALL RELEVANT BUILDING STANDARDS.
- 3. DO NOT SCALE USE FIGURED DIMENSIONS ONLY.

| Minor Revisions       | 23.08.2023 | OOF  | TC   | Α    |
|-----------------------|------------|------|------|------|
| Issued For Planning   | 12.07.2023 | OOF  | TC   | -    |
| Revision Description: | Date:      | Drn: | Ckd: | Rev: |

# TADHG CASEY architects

ects | Ireland | V92 X6 | www.tcarchitect | info@tcarchitect

Project: Water Sports Activities Centre - Fenit

client: Kerry County Council & Fáilte Ireland

Drawing: Proposed Aerial View 2