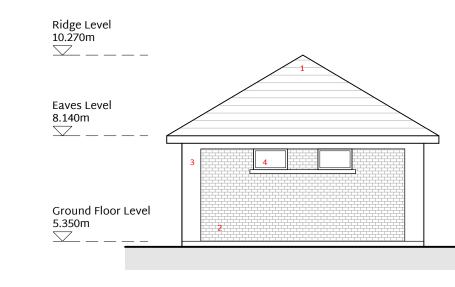

## **Existing North Elevation Existing West Elevation** Scale 1:100 Scale 1:100

## **Existing South Elevation** Scale 1:100

Ridge Level 10.270m

Eaves Level 8.140m

Ground Floor Level

### NOTES:

- 1. THIS DRAWING IS FOR PLANNING PERMISSION PURPOSES ONLY.
- 2. NOT FOR CONSTRUCTION. FURTHER DRAWINGS, SPECIFICATIONS AND DOCUMENTATION REQUIRED TO ENSURE COMPLIANCE WITH ALL RELEVANT BUILDING STANDARDS.
- 3. DO NOT SCALE USE FIGURED DIMENSIONS ONLY.