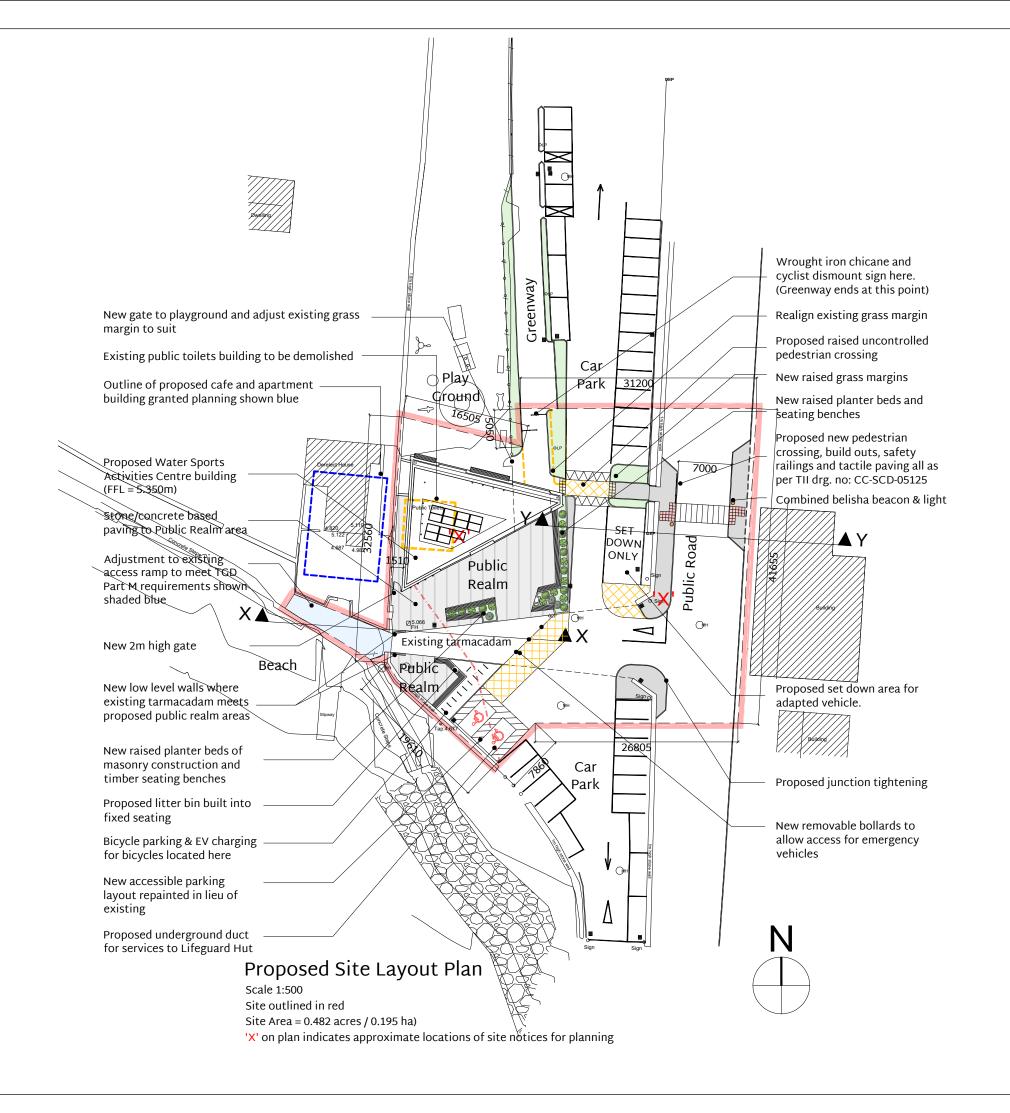

## TADHG CASEY

architects

www.tcarchitects.ie info@tcarchitects.ie

Project: Water Sports Activities Centre - Fenit

Client: Kerry County Council & Fáilte Ireland

Drawing: Proposed Site Layout Plan

in a possed site Eary sur

A3 Scale: 1:500

2220 Planning

Dwg. No: Rev: 102 C

rawing is copyright Protected. No part of this document may be reproduced, distributed, d, displayed, published or modified in any way without the prior permission of the copyright holder eye Architects, Secreta as age