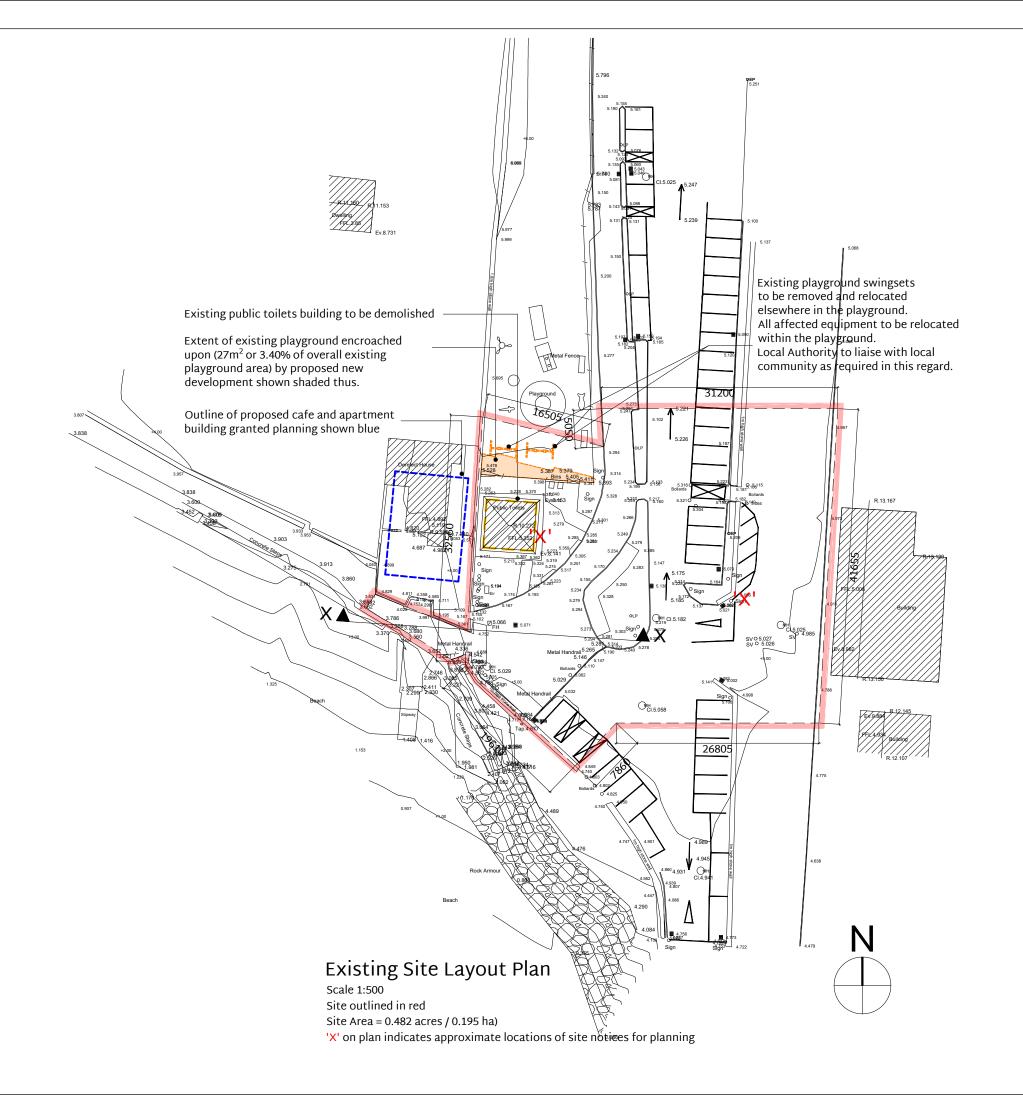

## TADHG CASEY

architects

Tralee Co. Kerry
Ireland V92 X6K5
www.tcarchitects.ie
info@tcarchitects.ie

Project: Water Sports Activities Centre - Fenit

Client: Kerry County Council & Fáilte Ireland

orawing: Existing Site Layout Plan

A3 Scale: 1:500

2220 Planning

Dwg. No: Rev: **101** C

s drawing is copyright Protected. No part of this document may be reproduced, distributed nitted, displayed, published or modified in any way without the prior permission of the copyright holde 2, Gesp Architects, except as agreed for use on a projects; in which the document was originally issued. A chitects NAS/Data(p) 68/2002/19220 Water Sports Activities at Fenit,04