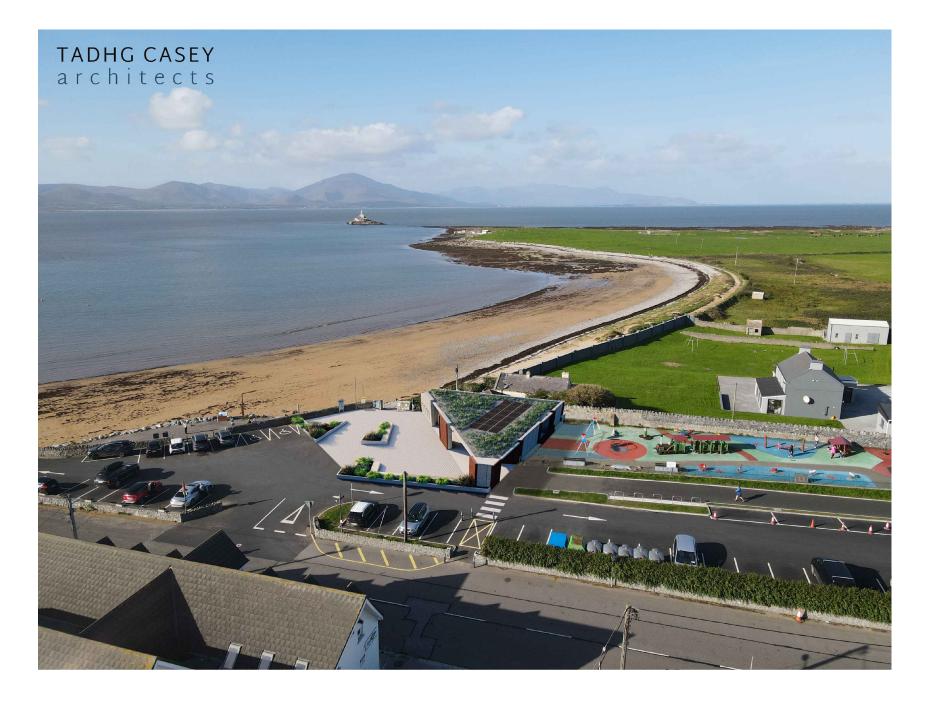

# TADHG CASEY architects

Water Sports Activities Centre - Fenit

Kerry County Council & Fáilte Ireland

Existing Aerial View 1

A3 Scale:

2220 Planning

Proposed Aerial View 1
Scale NTS

- 1. THIS DRAWING IS FOR PLANNING PERMISSION PURPOSES ONLY.
- NOT FOR CONSTRUCTION. FURTHER DRAWINGS, SPECIFICATIONS AND DOCUMENTATION REQUIRED TO ENSURE COMPLIANCE WITH ALL RELEVANT BUILDING STANDARDS.
- 3. DO NOT SCALE USE FIGURED DIMENSIONS ONLY.

| Minor Revisions       | 23.08.2023 | OOF  | TC   | Α    |
|-----------------------|------------|------|------|------|
| Issued For Planning   | 12.07.2023 | OOF  | TC   | -    |
| Revision Description: | Date:      | Drn: | Ckd: | Rev: |

# TADHG CASEY architects

Ireland V92 X6K5
www.tcarchitects.ie
info@tcarchitects.ie

Project: Water Sports Activities Centre - Fenit

Client: Kerry County Council & Fáilte Ireland

Drawing: Proposed Aerial View 1