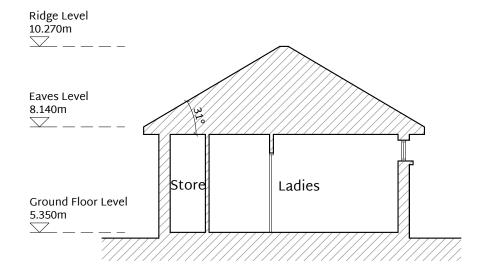

ing   | 12.07.2023 | OOF  | TC   | -    |
| Revision Description: | Date:      | Drn: | Ckd: | Rev: |

## TADHG CASEY

architects

Water Sports Activities Centre - Fenit

Kerry County Council & Fáilte Ireland

Proposed Elevations (Sheet 2 of 2)

1:100 A3 Scale:





# Ridge Level 10.270m Eaves Level 8.140m **Ground Floor Level** 5.350m

## **Existing North Elevation Existing West Elevation** Scale 1:100 Scale 1:100



## **Existing South Elevation** Scale 1:100

Ridge Level 10.270m

Eaves Level 8.140m

Ground Floor Level







### NOTES:

- 1. THIS DRAWING IS FOR PLANNING PERMISSION PURPOSES ONLY.
- 2. NOT FOR CONSTRUCTION. FURTHER DRAWINGS, SPECIFICATIONS AND DOCUMENTATION REQUIRED TO ENSURE COMPLIANCE WITH ALL RELEVANT BUILDING STANDARDS.
- 3. DO NOT SCALE USE FIGURED DIMENSIONS ONLY.



**Existing Section A-A** Scale 1:100

## PROPOSED MATERIALS:

- SLATE ROOF FINISH STONE CLADDING
- RENDERED FINISH, PAINTED HARDWOOD WINDOWS & DOORS



| Minor Revisions       | 23.08.2023 | OOF  | TC   | Α    |
|-----------------------|------------|------|------|------|
| Issued For Planning   | 12.07.2023 | OOF  | TC   | -    |
| Revision Description: | Date:      | Drn: | Ckd: | Rev: |

## **TADHG CASEY**

architects

Water Sports Activities Centre - Fenit

Kerry County Council & Fáilte Ireland Existing Toilets (To Be Demolished)

1:100 A3 Scale:

2220 Planning





Existing Aerial View 1
Scale NTS

- 1. THIS DRAWING IS FOR PLANNING PERMISSION PURPOSES ONLY.
- 2. NOT FOR CONSTRUCTION. FURTHER DRAWINGS, SPECIFICATIONS AND DOCUMENTATION REQUIRED TO ENSURE COMPLIANCE WITH ALL RELEVANT BU