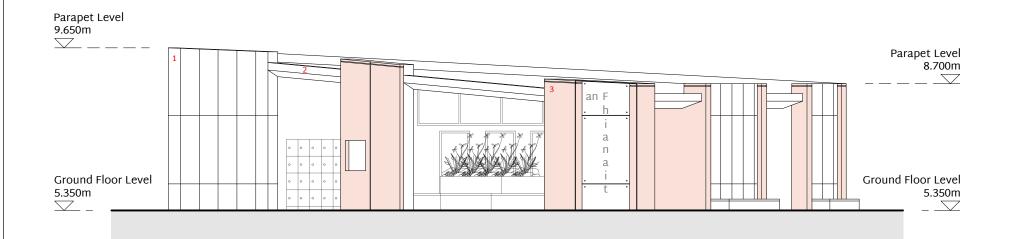

E:01 - Proposed South East Elevation

Scale 1:100

## E:02 - Proposed East Elevation

Scale 1:100

## PROPOSED MATERIALS:

- PRECAST RC WALL PANELS, 'SPECIAL FINISH' REINFORCED CONCRETE ROOF SLAB SELECTED CORTEN CLADDING

- RENDERED FINISH, PAINTED HARDWOOD DOORS, PAINTED

| 15.12.2023 | OOF                      | TC                                                               | В                                      |
|------------|--------------------------|------------------------------------------------------------------|----------------------------------------|
| 23.08.2023 | OOF                      | TC                                                               | Α                                      |
| 12.07.2023 | OOF                      | TC                                                               | -                                      |
| Date:      | Drn:                     | Ckd:                                                             | Rev                                    |
|            | 23.08.2023<br>12.07.2023 | 15.12.2023 OOF<br>23.08.2023 OOF<br>12.07.2023 OOF<br>Date: Drn: | 23.08.2023 OOF TC<br>12.07.2023 OOF TC |

## **TADHG CASEY**

architects

Water Sports Activities Centre - Fenit

Kerry County Council & Fáilte Ireland

Proposed Elevations (Sheet 1 of 2)

1:100 A3 Scale:

2220 Planning

E:03 - Proposed North Elevation