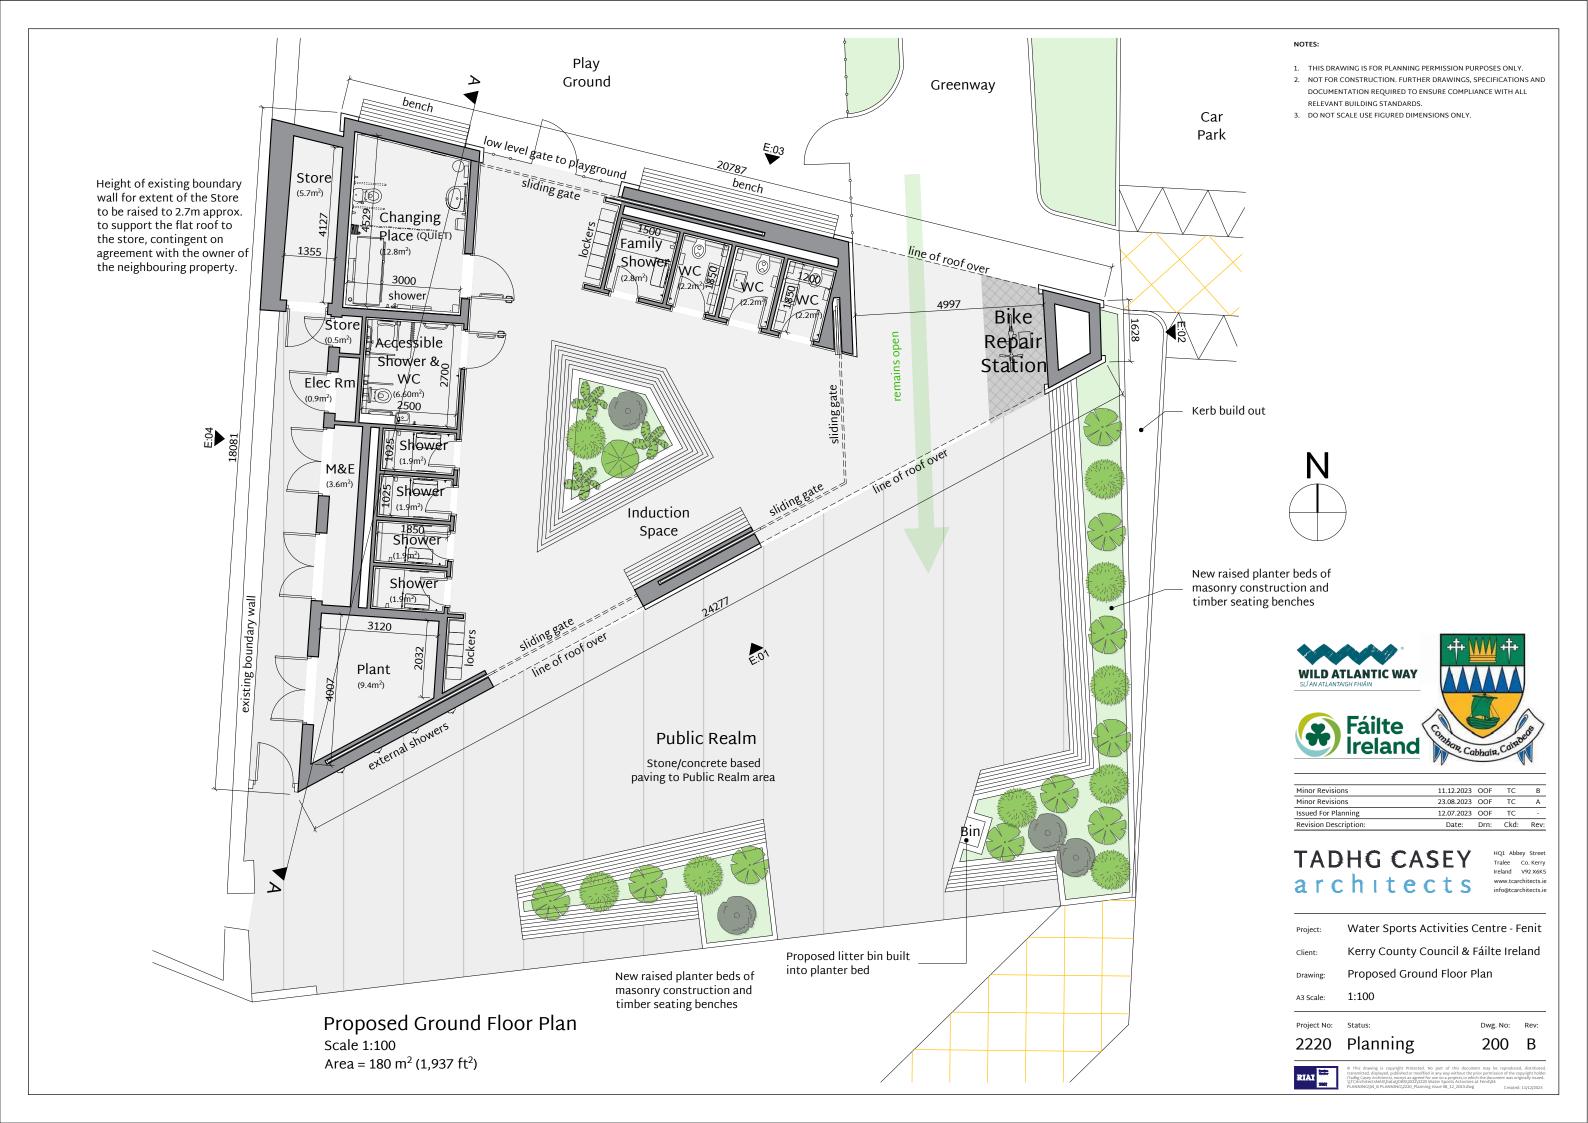

- 1. THIS DRAWING IS FOR PLANNING PERMISSION PURPOSES ONLY.
- 2. NOT FOR CONSTRUCTION. FURTHER DRAWINGS, SPECIFICATIONS AND DOCUMENTATION REQUIRED TO ENSURE COMPLIANCE WITH ALL RELEVANT BUILDING STANDARDS
- 3. DO NOT SCALE USE FIGURED DIMENSIONS ONLY.

## TADHG CASEY

architects

Water Sports Activities Centre - Fenit Kerry County Council & Fáilte Ireland

Site Location Map

1:2500 A3 Scale:

2220 Planning

- THIS DRAWING IS FOR PLANNING PERMISSION PURPOSES ONLY.
- NOT FOR CONSTRUCTION. FURTHER DRAWINGS, SPECIFICATIONS AND DOCUMENTATION REQUIRED TO ENSURE COMPLIANCE WITH ALL RELEVANT BUILDING STANDARDS.
- 3. DO NOT SCALE USE FIGURED DIMENSIONS ONLY.