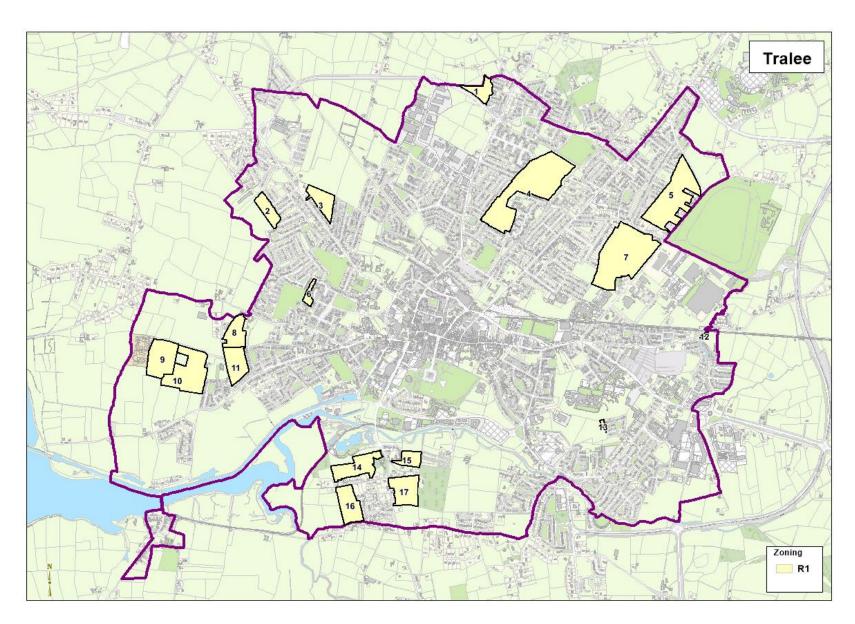

The lands zoned residential for Tralee, Killarney & Listowel are those as shown on the zoning maps included in Volume 2 and Volume 4.

## Tralee

| Tralee – Settlement Capacity Audit of Zoned Land |        |                |           |                    |                     |                 |      |              |
|--------------------------------------------------|--------|----------------|-----------|--------------------|---------------------|-----------------|------|--------------|
| ID                                               | Zoning | Road<br>Access | Footpaths | Public<br>Lighting | Foul/storm<br>Sewer | Water<br>Supply | Tier | Area<br>(ha) |
| T-1                                              | R1     | ✓              | ✓         | ✓                  | -                   | ✓               | 2    | 2.1          |
| T-2                                              | R1     | ✓              | ✓         | ✓                  | ✓                   | ✓               | 1    | 2.37         |
| T-3                                              | R1     | ✓              | ✓         | ✓                  | ✓                   | ✓               | 2    | 3.02         |
| T-4                                              | R1     | ✓              | ✓         | ✓                  | ✓                   | ✓               | 1    | 15.78        |
| T-5                                              | R1     | ✓              | ✓         | ✓                  | ✓                   | ✓               | 1    | 10.79        |
| T-6                                              | R1     | ✓              | ✓         | ✓                  | ✓                   | ✓               | 1    | 0.85         |
| T-7                                              | R1     | ✓              | ✓         | ✓                  | ✓                   | ✓               | 1    | 14.57        |
| T-8                                              | R1     | ✓              | х         | х                  | ✓                   | ✓               | 1    | 3.1          |
| T-9                                              | R1     | ✓              | х         | х                  | ✓                   | ✓               | 2    | 5.5          |
| T-10                                             | R1     | ✓              | ✓         | ✓                  | ✓                   | ✓               | 1    | 8.4          |
| T-11                                             | R1     | ✓              | х         | х                  | ✓                   | ✓               | 2    | 3.8          |
| T-12                                             | R1     | ✓              | ✓         | ✓                  | ✓                   | ✓               | 1    | 0.17         |
| T-13                                             | R1     | ✓              | ✓         | ✓                  | ✓                   | ✓               | 1    | 0.19         |
| T-14                                             | R1     | ✓              | ✓         | ✓                  | ✓                   | ✓               | 1    | 3.48         |
| T-15                                             | R1     | ✓              | ✓         | ✓                  | ✓                   | ✓               | 1    | 1.84         |
| T-16                                             | R1     | ✓              | ✓         | ✓                  | ✓                   | ✓               | 2    | 4.16         |
| T-17                                             | R1     | ✓              | х         | ✓                  | ✓                   | ✓               | 2    | 4.33         |