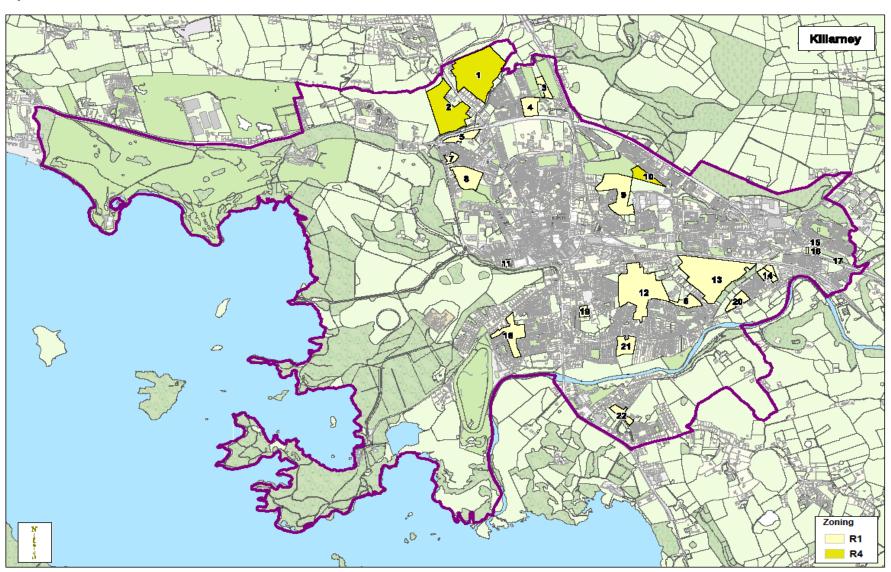

The lands zoned residential for Tralee, Killarney & Listowel are those as shown on the zoning maps included in Volume 2 and Volume 4.

## Killarney

| Killarney – Settlement Capacity Audit of Zoned Land |        |                |           |                    |                      |                 |      |           |
|-----------------------------------------------------|--------|----------------|-----------|--------------------|----------------------|-----------------|------|-----------|
| ID                                                  | Zoning | Road<br>Access | Footpaths | Public<br>Lighting | Foul/ storm<br>Sewer | Water<br>Supply | Tier | Area (ha) |
| K-1                                                 | R4     | х              | ✓         | ✓                  | ✓                    | ✓               | 2    | 14.12     |
| K-2                                                 | R4     | х              | х         | х                  | ✓                    | ✓               | 2    | 9.95      |
| K-3                                                 | R4     | ✓              | х         | х                  | ✓                    | ✓               | 2    | 1.19      |
| K-4                                                 | R4     | ✓              | х         | х                  | ✓                    | ✓               | 2    | 2.35      |
| K-5                                                 | R1     | ✓              | ✓         | ✓                  | ✓                    | ✓               | 1    | 1.69      |
| K-6                                                 | R4     | ✓              | ✓         | ✓                  | ✓                    | ✓               | 1    | 2         |
| K-7                                                 | R1     | ✓              | ✓         | ✓                  | ✓                    | ✓               | 1    | 0.79      |
| K-8                                                 | R1     | ✓              | ✓         | ✓                  | ✓                    | ✓               | 1    | 5.37      |
| K-9                                                 | R1     | ✓              | ✓         | ✓                  | ✓                    | ✓               | 1    | 7.1       |
| K-10                                                | R4     | ✓              | ✓         | ✓                  | ✓                    | ✓               | 1    | 1.93      |
| K-11                                                | R1     | ✓              | х         | ✓                  | ✓                    | ✓               | 1    | 0.45      |
| K-12                                                | R1     | ✓              | ✓         | ✓                  | ✓                    | ✓               | 1    | 14.84     |
| K-13                                                | R1     | ✓              | ✓         | ✓                  | ✓                    | ✓               | 1    | 15.31     |
| K-14                                                | R1     | ✓              | ✓         | ✓                  | ✓                    | ✓               | 1    | 1.66      |
| K-15                                                | R4     | х              | ✓         | ✓                  | х                    | х               | 2    | 0.12      |
| K-16                                                | R4     | х              | ✓         | ✓                  | х                    | х               | 2    | 0.25      |
| K-17                                                | R4     | х              | ✓         | ✓                  | х                    | х               | 2    | 0.21      |
| K-18                                                | R1     | ✓              | ✓         | ✓                  | ✓                    | ✓               | 1    | 4.3       |
| K-19                                                | R1     | ✓              | ✓         | ✓                  | ✓                    | ✓               | 1    | 0.72      |
| K-20                                                | R1     | ✓              | ✓         | ✓                  | ✓                    | ✓               | 1    | 1.51      |
| K-21                                                | R1     | ✓              | ✓         | ✓                  | ✓                    | ✓               | 1    | 2.55      |
| K-22                                                | R1     | ✓              | ✓         | ✓                  | ✓                    | ✓               | 1    | 1.32      |