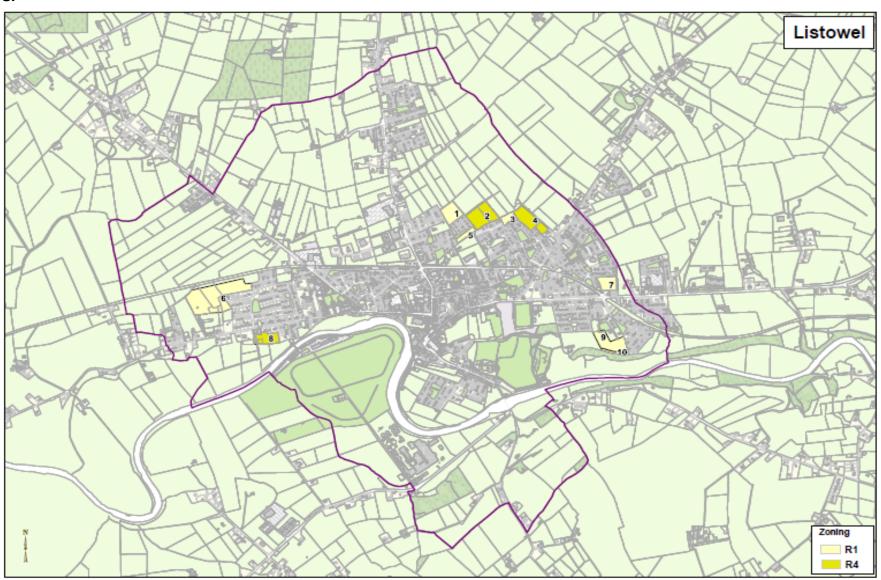

The lands zoned residential for Tralee, Killarney & Listowel are those as shown on the zoning maps included in Volume 2 and Volume 4.

## Listowel

| Listowel – Settlement Capacity Audit of Zoned Land |        |                |           |                    |                      |                 |      |           |
|----------------------------------------------------|--------|----------------|-----------|--------------------|----------------------|-----------------|------|-----------|
| ID                                                 | Zoning | Road<br>Access | Footpaths | Public<br>Lighting | Foul/ storm<br>Sewer | Water<br>Supply | Tier | Area (ha) |
| L-1                                                | R4     | ✓              | ✓         | ✓                  | ✓                    | ✓               | 2    | 2.2       |
| L-2                                                | R1     | ~              | ✓         | ✓                  | ✓                    | ✓               | 1    | 1.32      |
| L-3                                                | R1     | <b>✓</b>       | ✓         | ✓                  | ✓                    | ✓               | 1    | 0.45      |
| L-4                                                | R4     | <b>✓</b>       | ✓         | ✓                  | ✓                    | ✓               | 2    | 1.79      |
| L-5                                                | R1     | <b>✓</b>       | ✓         | ✓                  | ✓                    | ✓               | 1    | 0.45      |
| L-6                                                | R1     | <b>✓</b>       | ✓         | ✓                  | ✓                    | <b>√</b>        | 1    | 5.53      |
| L-7                                                | R1     | ✓              | ✓         | <b>✓</b>           | ✓                    | <b>✓</b>        | 1    | 1.17      |
| L-8                                                | R4     | ✓              | ✓         | <b>✓</b>           | ✓                    | <b>√</b>        | 2    | 1.14      |
| L-9                                                | R1     | ✓              | ✓         | ✓                  | ✓                    | ✓               | 1    | 1.85      |