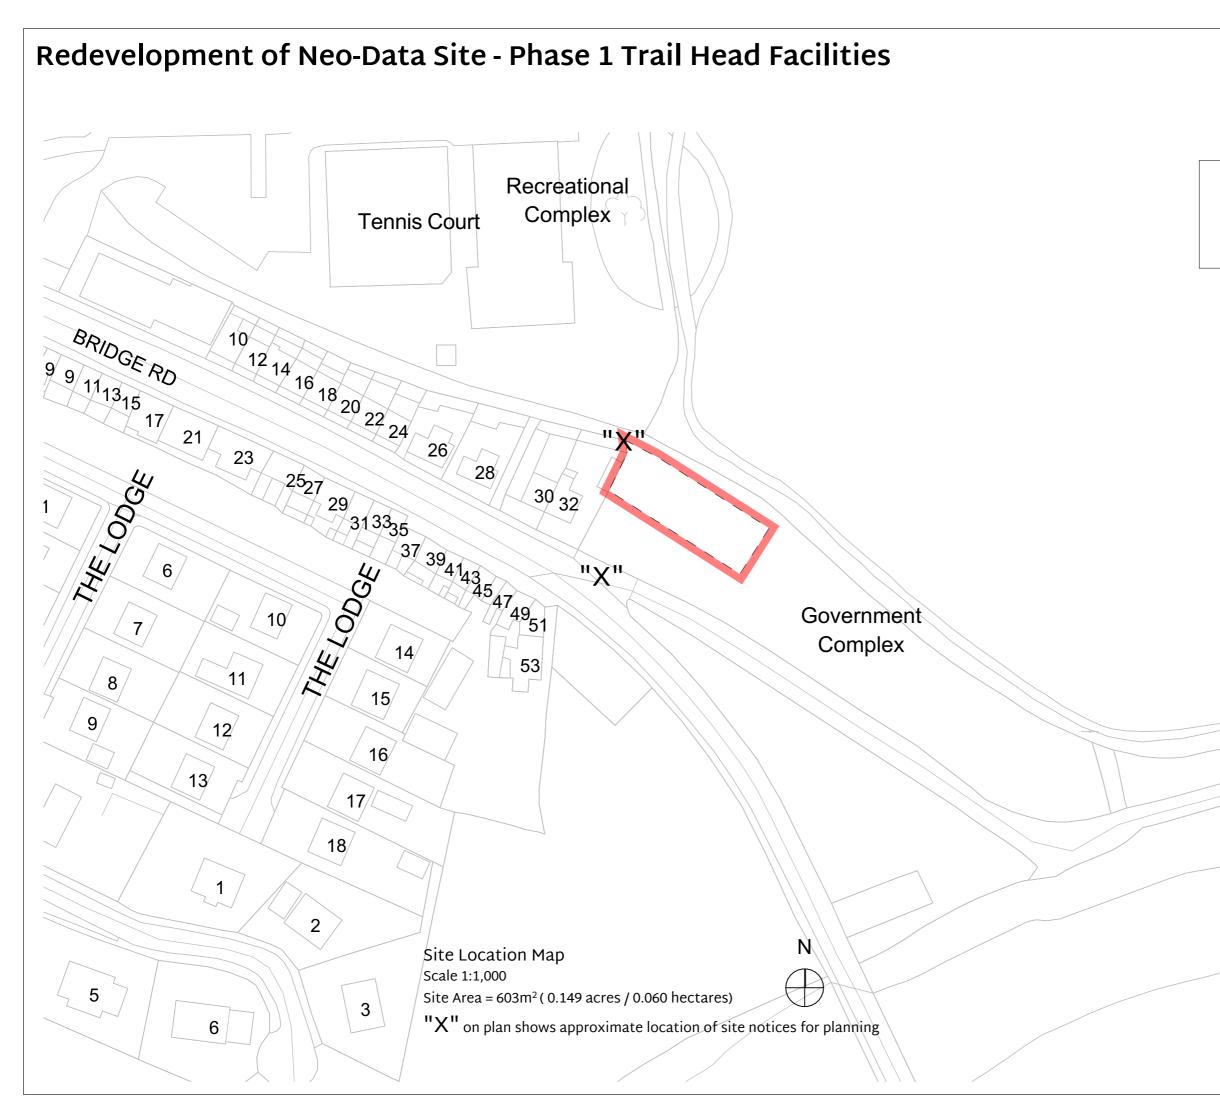

# PLANNING DRAWINGS

Redevelopment of Neo-Data Site - Phase 1 Trail Head Facilities CLIENT: Kerry County Council AT: Bridge Road, Listowel, County Kerry

### Single Use Copyright Licence CYSL50387625

© Tailte Éireann – Surveying.

Issued for planning Revision Description: 22.04.2024 OOF

Ckd: Re

TADHG CASEY architects

| Project:             | Phase 1 Trail Head Facilities                                                                                                                                                                                                           |                            |            |
|----------------------|-----------------------------------------------------------------------------------------------------------------------------------------------------------------------------------------------------------------------------------------|----------------------------|------------|
| Client:              | Kerry County Council                                                                                                                                                                                                                    |                            |            |
| Drawing:             | Site Location Map                                                                                                                                                                                                                       |                            |            |
| A3 Scale:            | 1:1000                                                                                                                                                                                                                                  |                            |            |
| Project No:          | Status:                                                                                                                                                                                                                                 | Dwg. No:                   | Rev:       |
| 2335                 | Planning                                                                                                                                                                                                                                | 100                        | -          |
| RIAI Practice Member | © This drawing is copyright Protected. No part of this document may<br>displayed, published or modified in any way without the prior permis<br>Critical Andretestal Storage (05,855,057,07,97,97,00,00,00,00,00,00,00,00,00,00,00,00,00 | sion of the copyright hold | ler (Tadhg |