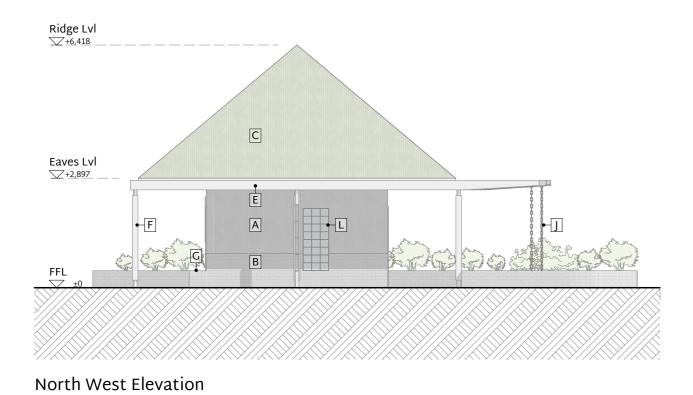

## Redevelopment of Neo-Data Site - Phase 1 Trail Head Facilities

```
North East Elevation 1:100
```

1:100

|   | Finishes Schedule                      |
|---|----------------------------------------|
| Α | Corrugated wall cladding, grey         |
| В | Concrete brick, painted                |
| С | Corrugated roof cladding, forest green |
| D | Timber door, painted                   |
| Ε | Galvanised steel gutter beam           |
| F | Galvanised steel column                |
| G | Built in bench seating                 |
| Н | Galvanised metal door trim             |
| J | Galvanised rain chains                 |
| К | Information board                      |
| L | Glazing                                |
| Μ | Proposed PV panels                     |
|   |                                        |