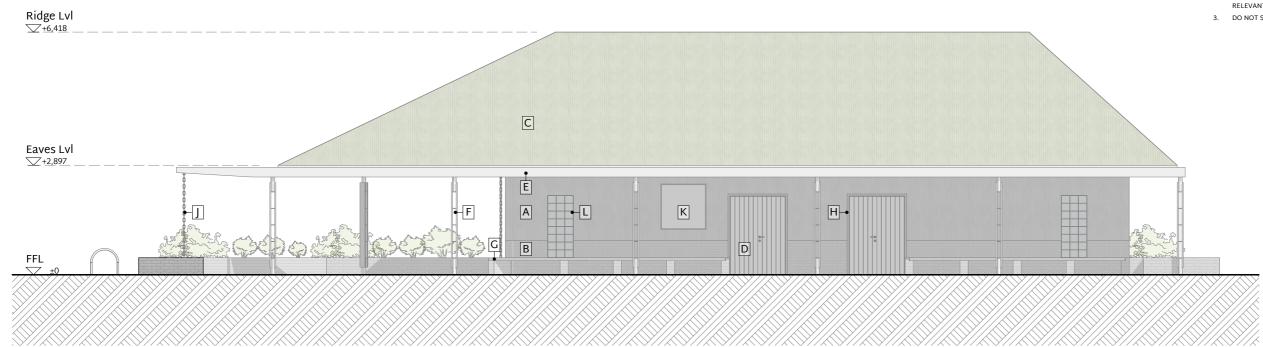

# South East Elevation 1:100

## Redevelopment of Neo-Data Site - Phase 1 Trail Head Facilities

```
North East Elevation 1:100
```

1:100

|   | Finishes Schedule                      |
|---|----------------------------------------|
| Α | Corrugated wall cladding, grey         |
| В | Concrete brick, painted                |
| С | Corrugated roof cladding, forest green |
| D | Timber door, painted                   |
| Ε | Galvanised steel gutter beam           |
| F | Galvanised steel column                |
| G | Built in bench seating                 |
| Н | Galvanised metal door trim             |
| J | Galvanised rain chains                 |
| К | Information board                      |
| L | Glazing                                |
| Μ | Proposed PV panels                     |
|   |                                        |