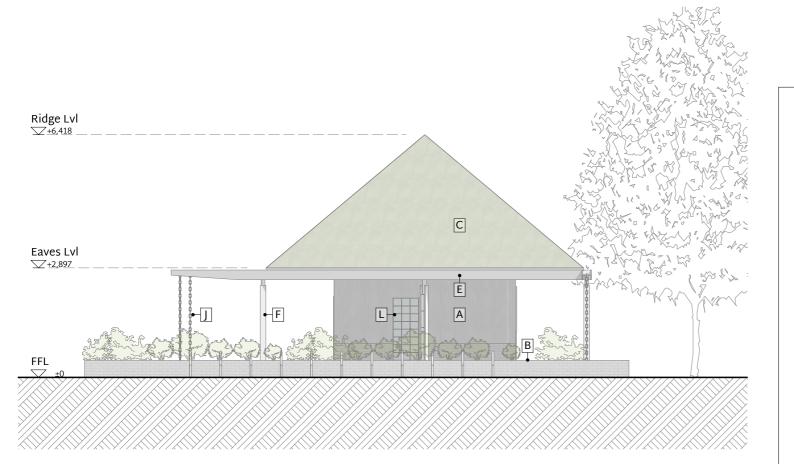

South West Elevation

## Redevelopment of Neo-Data Site - Phase 1 Trail Head Facilities

```
North East Elevation 1:100
```

1:100

|   | Finishes Schedule                      |
|---|----------------------------------------|
| Α | Corrugated wall cladding, grey         |
| В | Concrete brick, painted                |
| С | Corrugated roof cladding, forest green |
| D | Timber door, painted                   |
| Ε | Galvanised steel gutter beam           |
| F | Galvanised steel column                |
| G | Built in bench seating                 |
| Н | Galvanised metal door trim             |
| J | Galvanised rain chains                 |
| К | Information board                      |
| L | Glazing                                |
| Μ | Proposed PV panels                     |
|   |                                        |