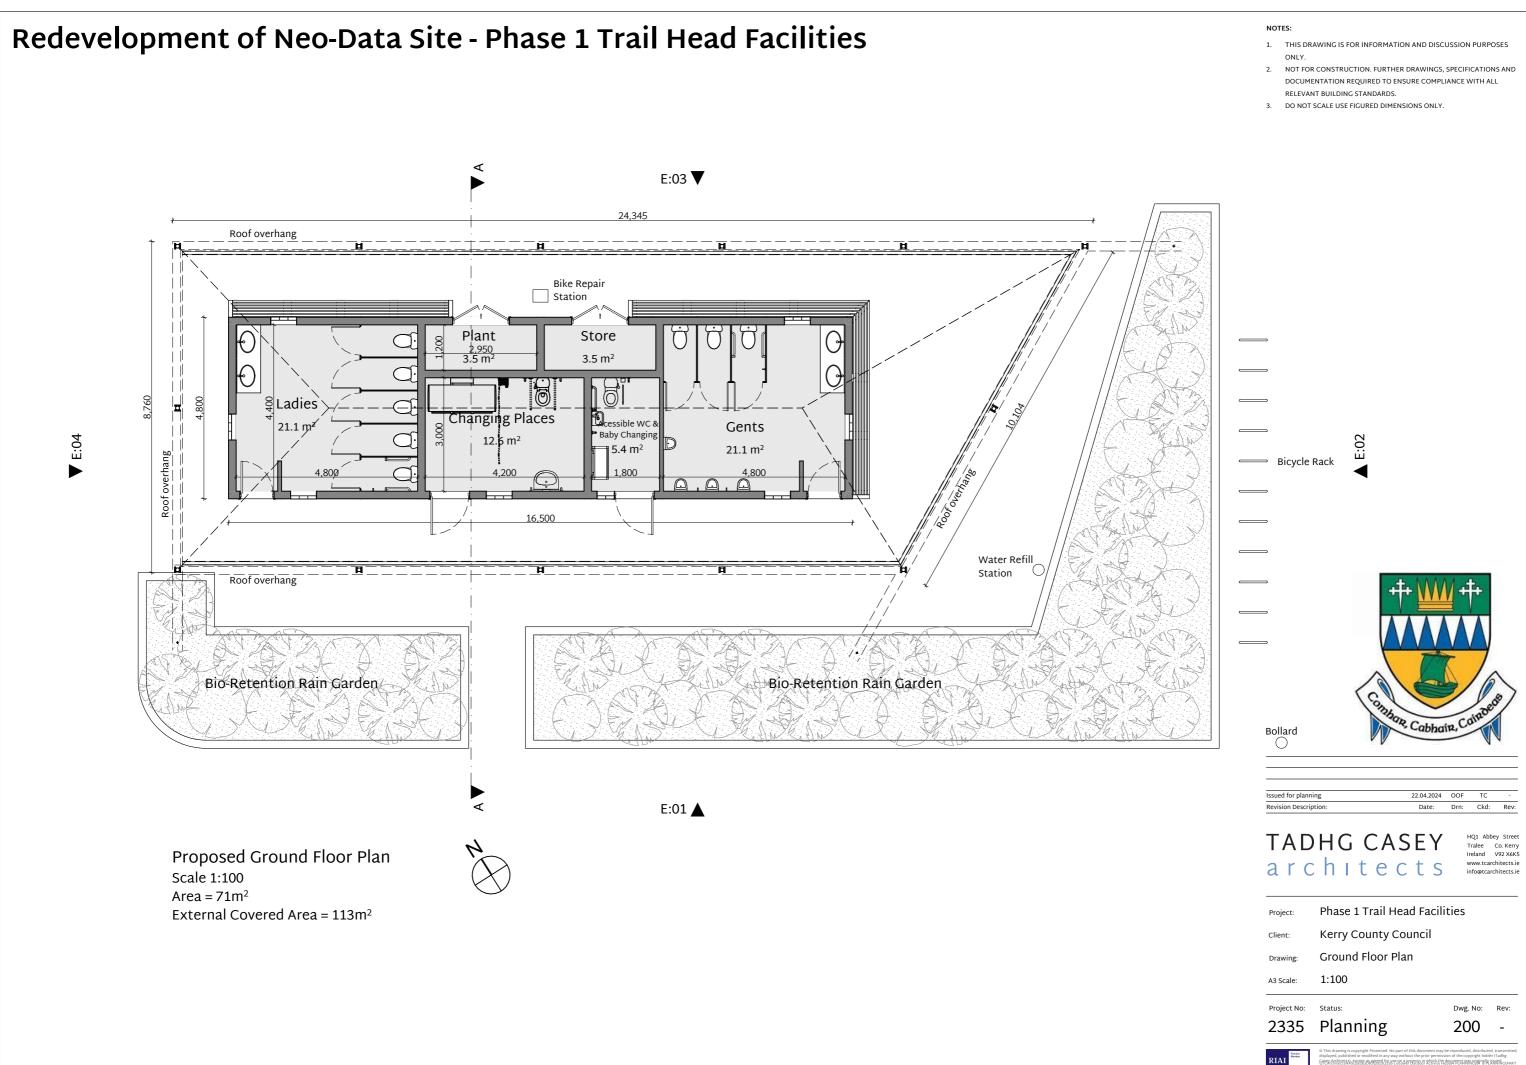

# PLANNING DRAWINGS

Redevelopment of Neo-Data Site - Phase 1 Trail Head Facilities CLIENT: Kerry County Council AT: Bridge Road, Listowel, County Kerry

#### NOTES:

- 1. THIS DRAWING IS FOR INFORMATION AND DISCUSSION PURPOSES ONLY.
- NOT FOR CONSTRUCTION. FURTHER DRAWINGS, SPECIFICATIONS AND DOCUMENTATION REQUIRED TO ENSURE COMPLIANCE WITH ALL RELEVANT BUILDING STANDARDS.
- 3. DO NOT SCALE USE FIGURED DIMENSIONS ONLY.