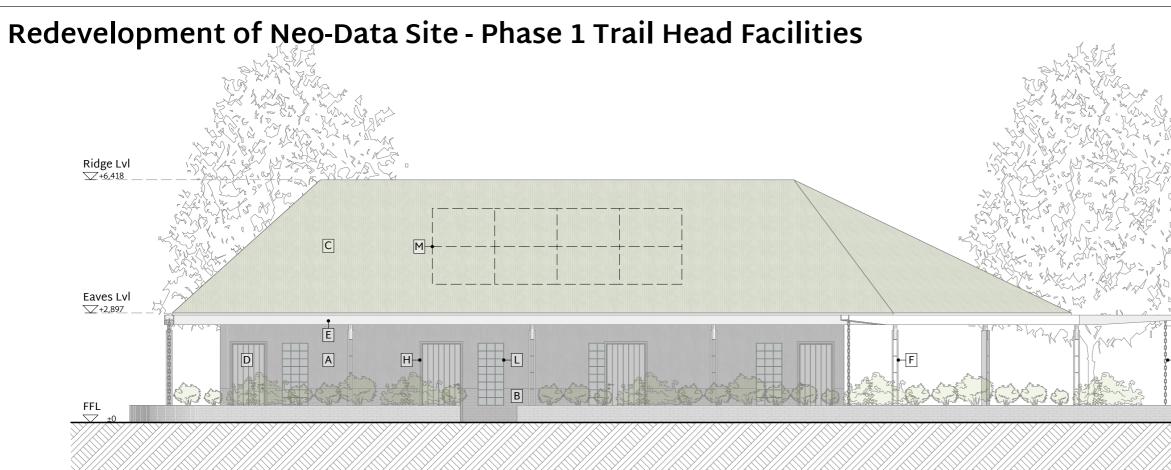

South West Elevation

## Redevelopment of Neo-Data Site - Phase 1 Trail Head Facilities

```
North East Elevation 1:100
```

1:100

|   | Finishes Schedule                      |
|---|----------------------------------------|
| Α | Corrugated wall cladding, grey         |
| В | Concrete brick, painted                |
| С | Corrugated roof cladding, forest green |
| D | Timber door, painted                   |
| Ε | Galvanised steel gutter beam           |
| F | Galvanised steel column                |
| G | Built in bench seating                 |
| Н | Galvanised metal door trim             |
| J | Galvanised rain chains                 |
| К | Information board                      |
| L | Glazing                                |
| Μ | Proposed PV panels                     |
|   |                                        |