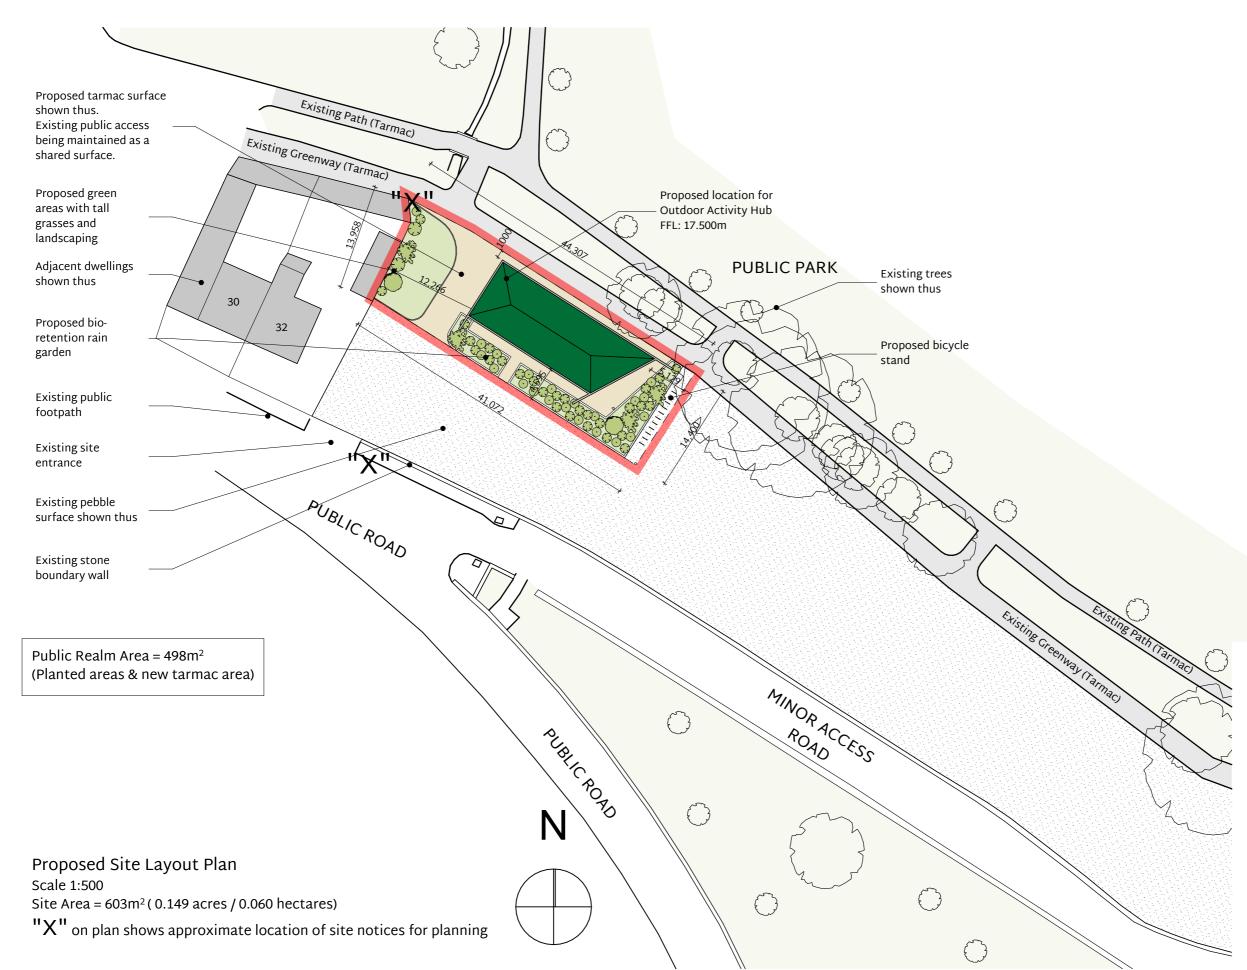

### Redevelopment of Neo-Data Site - Phase 1 Trail Head Facilities

### TADHG CASEY architects

| Project:    | Phase 1 Trail Head Facilit | ies      |      |
|-------------|----------------------------|----------|------|
| Client:     | Kerry County Council       |          |      |
| Drawing:    | Site Layout Plan           |          |      |
| A3 Scale:   | 1:500                      |          |      |
| Project No: | Status:                    | Dwg. No: | Rev: |
| 2335        | Planning                   | 101      | -    |