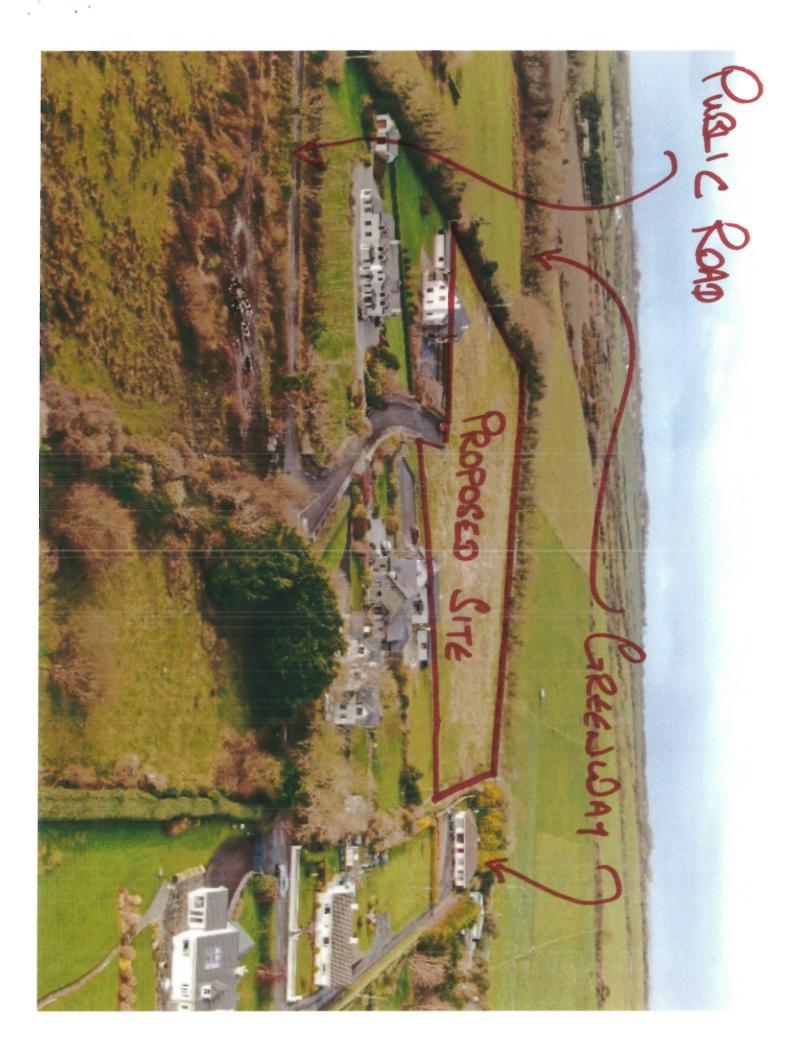

We are writing to request that Kerry County Council consider rezoning a small portion of land to the rear of an existing housing development as residential at **Raharc No Chuain**, Knockanish West, The Spa, Tralee.

The road providing access to the site has been taken in charge by Kerry County Council. All public lighting and footpaths are already in place as per the original development. We do not anticipate that any future houses at this location will create a negative impact on the existing 5 houses, roads and services and will allow them to be used to their full capabilities and provide additional residential units, without any extra cost to Kerry County Council.