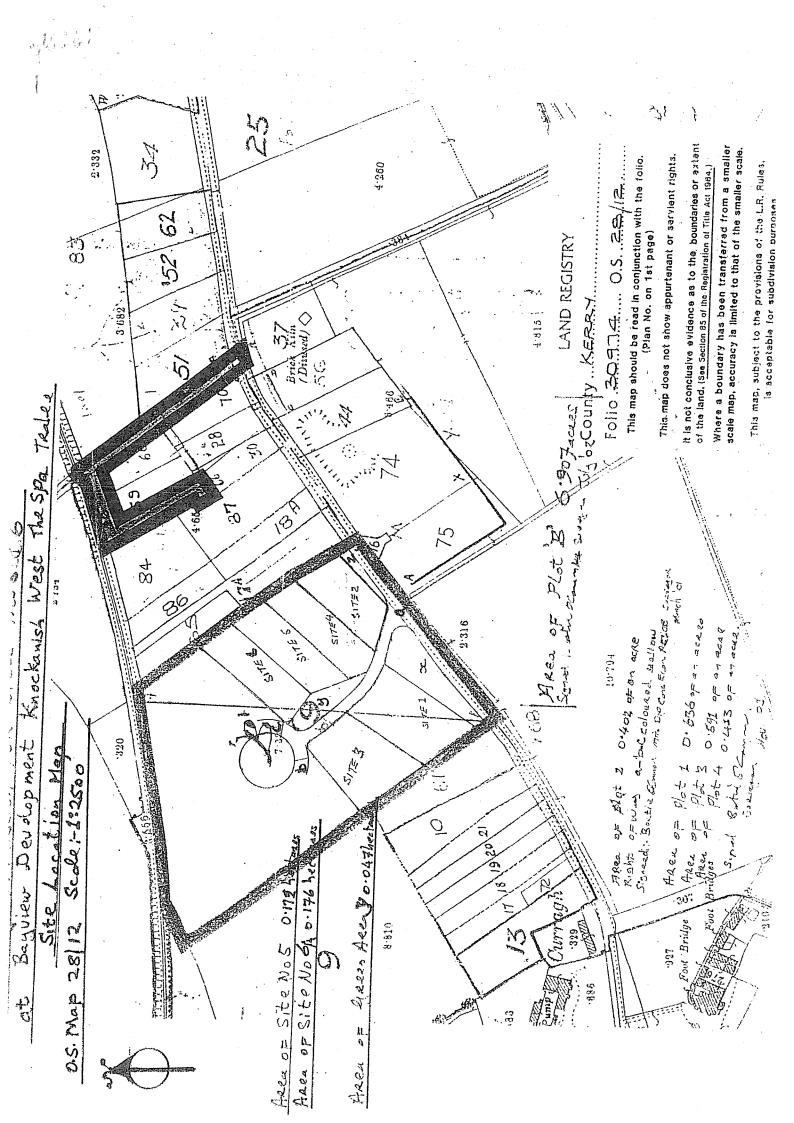

The road providing access to the site has been taken in charge by Kerry County Council. All public lighting and footpaths are already in place as per the original development. We do not anticipate that any future houses at this location will create a negative impact on the existing 5 houses, roads and services and will allow them to be used to their full capabilities and provide additional residential units, without any extra cost to Kerry County Council.