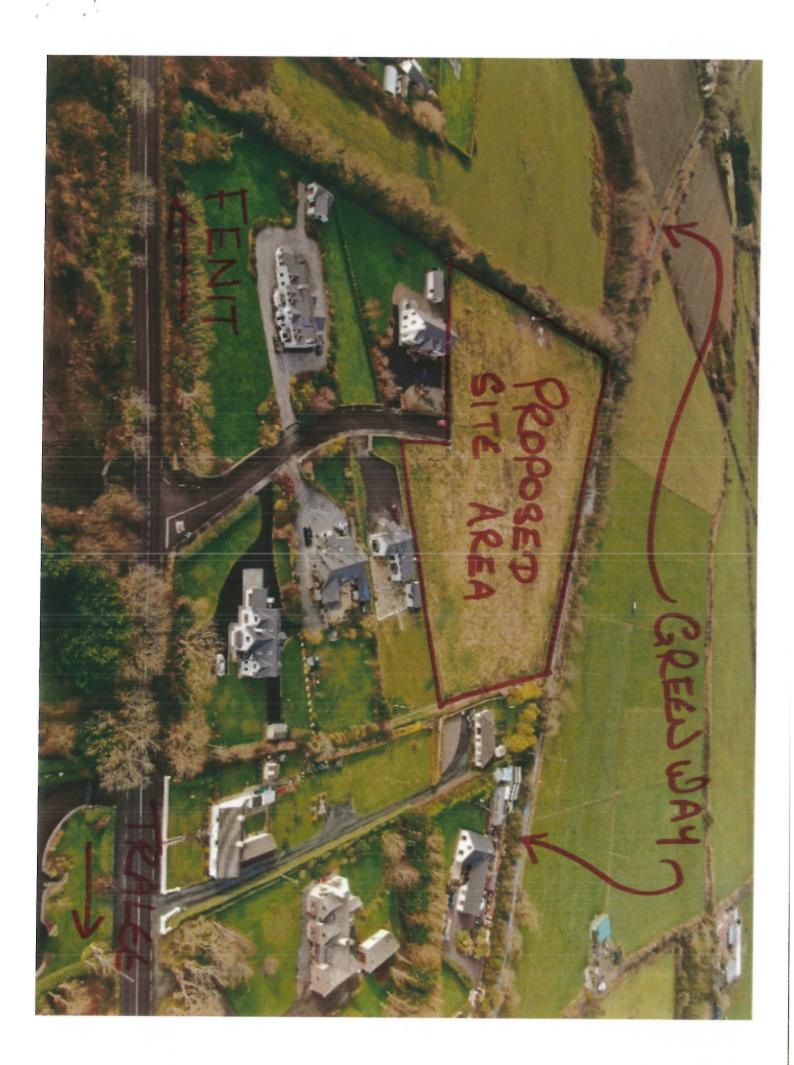

We are writing to request that Kerry County Council consider rezoning a small portion of land to the rear of an existing housing development as residential at **Raharc No Chuain**, Knockanish West, The Spa, Tralee.

The road providing access to the site has been taken in charge by Kerry County Council. All public lighting and footpaths are already in place as per the original development. We do not anticipate that any future houses at this location will create a negative impact on the existing 5 houses, roads and services and will allow them to be used to their full capabilities and provide additional residential units, without any extra cost to Kerry County Council.