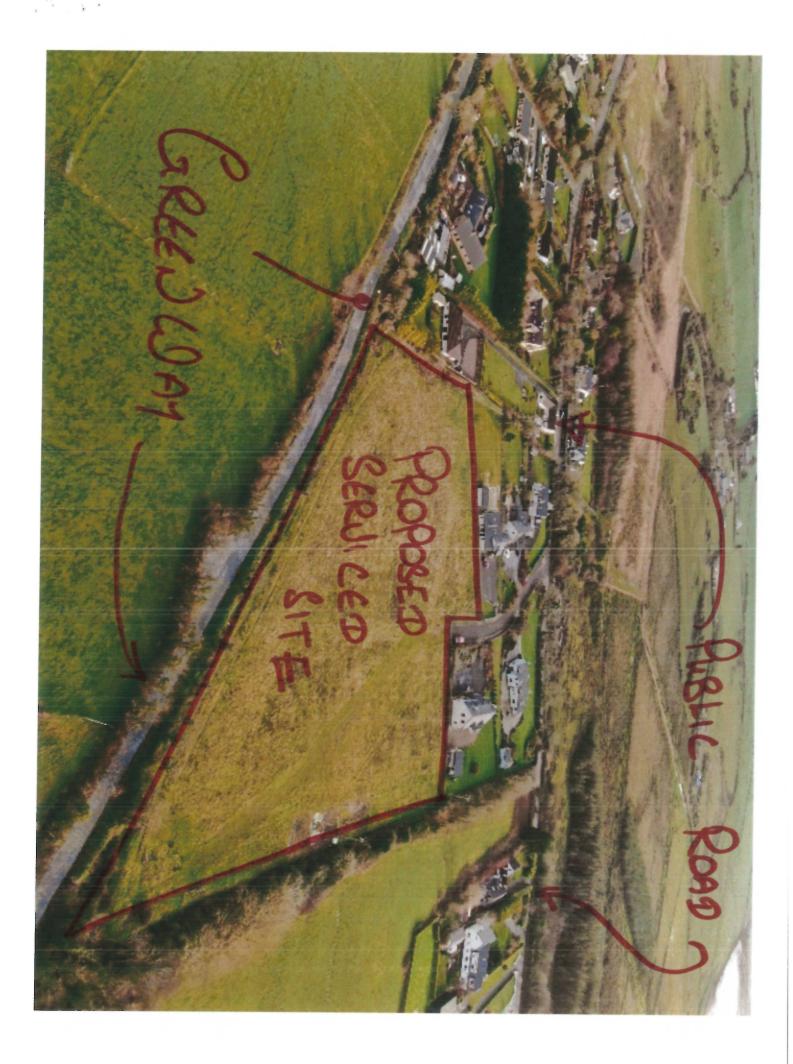

We are writing to request that Kerry County Council consider rezoning a small portion of land to the rear of an existing housing development as residential at **Raharc No Chuain**, Knockanish West, The Spa, Tralee.

The road providing access to the site has been taken in charge by Kerry County Council. All public lighting and footpaths are already in place as per the original development. We do not anticipate that any future houses at this location will create a negative impact on the existing 5 houses, roads and services and will allow them to be used to their full capabilities and provide additional residential units, without any extra cost to Kerry County Council.